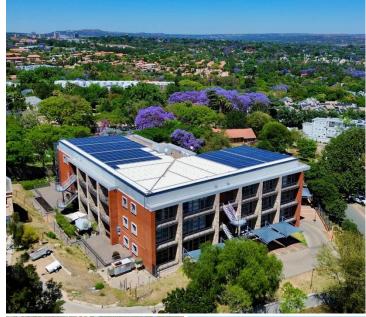

# R6,300,000

Prime Office Space for Sale at 4 on Anslow Office Park, Bryanston

## 299 m<sup>2</sup>

This first-floor, north/west facing sectional title office is now available for sale in the sought-after 4 on Anslow office park in Bryanston. Spanning 299m², this bright and spacious unit benefits from natural light throughout the day, offering an inviting work environment. Currently fitted out with a reception area, boardroom, private office, kitchen, and server room, the space is move-in ready yet flexible enough to be reconfigured according to the buyer's needs.

The unit features private, internal bathrooms for added convenience, while the building provides modern amenities such as an elevator and a high-speed fibre internet connection. With both solar and water backup systems in place, this office ensures seamless operations, even during utility disruptions.