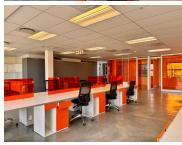

## 299 m<sup>2</sup>

This first-floor, north/west facing sectional title office is now available for sale in the sought-after 4 on Anslow office park in Bryanston. Spanning 299m², this bright and spacious unit benefits from natural light throughout the day, offering an inviting work environment. Currently fitted out with a reception area, boardroom, private office, kitchen, and server room, the space is move-in ready yet flexible enough to be reconfigured according to the buyer's needs.

The unit features private, internal bathrooms for added convenience, while the building provides modern amenities such as an elevator and a high-speed fibre internet connection. With both solar and water backup systems in place, this office ensures seamless operations, even during utility disruptions.