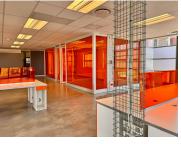

## 299 m<sup>2</sup>

This first-floor, north/west facing sectional title office is now available for sale in the sought-after 4 on Anslow office park in Bryanston. Spanning 299m², this bright and spacious unit benefits from natural light throughout the day, offering an inviting work environment. Currently fitted out with a reception area, boardroom, private office, kitchen, and server room, the space is move-in ready yet flexible enough to be reconfigured according to the buyer's needs.

The unit features private, internal bathrooms for added convenience, while the building provides modern amenities such as an elevator and a high-speed fibre internet connection. With both solar and water backup systems in place, this office ensures seamless operations, even during utility disruptions.