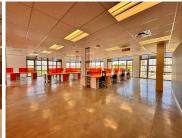

## 299 m<sup>2</sup>

This first-floor, north/west facing sectional title office is now available for sale in the sought-after 4 on Anslow office park in Bryanston. Spanning 299m², this bright and spacious unit benefits from natural light throughout the day, offering an inviting work environment. Currently fitted out with a reception area, boardroom, private office, kitchen, and server room, the space is move-in ready yet flexible enough to be reconfigured according to the buyer's needs.

The unit features private, internal bathrooms for added convenience, while the building provides modern amenities such as an elevator and a high-speed fibre internet connection. With both solar and water backup systems in place, this office ensures seamless operations, even during utility disruptions.