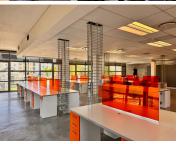

## 299 m<sup>2</sup>

This first-floor, north/west facing sectional title office is now available for sale in the sought-after 4 on Anslow office park in Bryanston. Spanning 299m², this bright and spacious unit benefits from natural light throughout the day, offering an inviting work environment. Currently fitted out with a reception area, boardroom, private office, kitchen, and server room, the space is move-in ready yet flexible enough to be reconfigured according to the buyer's needs.

The unit features private, internal bathrooms for added convenience, while the building provides modern amenities such as an elevator and a high-speed fibre internet connection. With both solar and water backup systems in place, this office ensures seamless operations, even during utility disruptions.