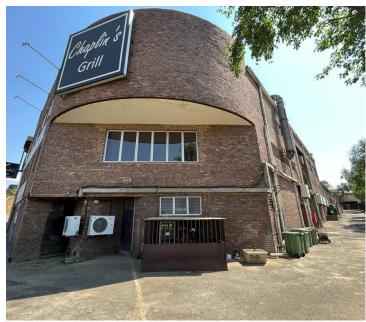

## 2000 m<sup>2</sup>

This retail centre is for sale with business 3 zoning. The building under roof size is approximately 2000sqm and the Erf size is approximately 5000sqm. The property is 80% vacant. The building is currently zoned with retail rights. This retail centre is perfect for a reconversion for an owner occupier or redevelopment of the site for a small strip mall.

The site is located close to Republic Road & William Nicol intersection which feeds into the Northern & Western Suburbs from Sandton. The Municipality has developed an overall transportation plan - the Strategic Public Transportation Network (SPTN). This includes the Bus Rapid Transit routes; conventional bus routes; Gautrain bus routes; the East-West Link Route, which has been planned for the future. All of which will aid the developer in a mixed use/residential development of the site. Town planners believe that a development of around 28-30,000sqm is easily achievable and would be welcomed by the Council at this important landmark site.