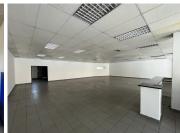

## 2000 m<sup>2</sup>

This retail centre is for sale with business 3 zoning. The building under roof size is approximately 2000sqm and the Erf size is approximately 5000sqm. The property is 80% vacant. The building is currently zoned with retail rights. This retail centre is perfect for a reconversion for an owner occupier or redevelopment of the site for a small strip mall.