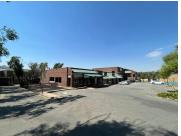

## 2000 m<sup>2</sup>

This retail centre is for sale with business 3 zoning. The building under roof size is approximately 2000sqm and the Erf size is approximately 5000sqm. The property is 80% vacant. The building is currently zoned with retail rights. This retail centre is perfect for a reconversion for an owner occupier or redevelopment of the site for a small strip mall.

The site is located close to Republic Road & William Nicol intersection which feeds into the Northern & Western Suburbs from Sandton. The Municipality has developed an overall transportation plan - the Strategic Public Transportation Network (SPTN). This includes the Bus Rapid Transit routes; conventional bus routes; Gautrain bus routes; the East-West Link Route, which has been planned for the future. All of which will aid the developer in a mixed use/residential development of the site. Town planners believe that a development of around 28-30,000sqm is easily achievable and would be welcomed by the Council at this important landmark site.