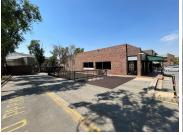

## 2000 m<sup>2</sup>

This retail centre is for sale with business 3 zoning. The building under roof size is approximately 2000sqm and the Erf size is approximately 5000sqm. The property is 80% vacant. The building is currently zoned with retail rights. This retail centre is perfect for a reconversion for an owner occupier or redevelopment of the site for a small strip mall.

The site is located close to Republic Road & William Nicol intersection which feeds into the Northern & Western Suburbs from Sandton. The Municipality has developed an overall transportation plan - the Strategic Public Transportation Network (SPTN). This includes the Bus Rapid Transit routes; conventional bus routes; Gautrain bus routes; the East-West Link Route, which has been planned for the future. All of which will aid the developer in a mixed use/residential development of the site. Town planners believe that a development of around 28-30,000sqm is easily achievable and would be welcomed by the Council at this important landmark site.