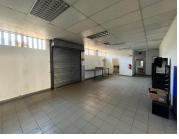

## 2000 m<sup>2</sup>

This retail centre is for sale with business 3 zoning. The building under roof size is approximately 2000sqm and the Erf size is approximately 5000sqm. The property is 80% vacant. The building is currently zoned with retail rights. This retail centre is perfect for a reconversion for an owner occupier or redevelopment of the site for a small strip mall.