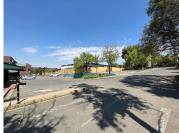

## 2000 m<sup>2</sup>

This retail centre is for sale with business 3 zoning. The building under roof size is approximately 2000sqm and the Erf size is approximately 5000sqm. The property is 80% vacant. The building is currently zoned with retail rights. This retail centre is perfect for a reconversion for an owner occupier or redevelopment of the site for a small strip mall.

The site is located close to Republic Road & William Nicol intersection which feeds into the Northern & Western Suburbs from Sandton. The Municipality has developed an overall transportation plan - the Strategic Public Transportation Network (SPTN). This includes the Bus Rapid Transit routes; conventional bus routes; Gautrain bus routes; the East-West Link Route, which has been planned for the future. All of which will aid the developer in a mixed use/residential development of the site. Town planners believe that a development of around 28-30,000sqm is easily achievable and would be welcomed by the Council at this important landmark site.