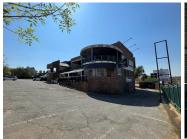

## 2000 m<sup>2</sup>

This retail centre is for sale with business 3 zoning. The building under roof size is approximately 2000sqm and the Erf size is approximately 5000sqm. The property is 80% vacant. The building is currently zoned with retail rights. This retail centre is perfect for a reconversion for an owner occupier or redevelopment of the site for a small strip mall.

The site is located close to Republic Road & William Nicol intersection which feeds into the Northern & Western Suburbs from Sandton. The Municipality has developed an overall transportation plan - the Strategic Public Transportation Network (SPTN). This includes the Bus Rapid Transit routes; conventional bus routes; Gautrain bus routes; the East-West Link Route, which has been planned for the future. All of which will aid the developer in a mixed use/residential development of the site. Town planners believe that a development of around 28-30,000sqm is easily achievable and would be welcomed by the Council at this important landmark site.