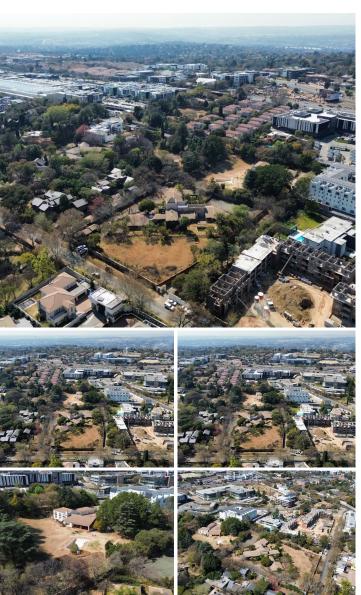

## None m<sup>2</sup>

Two adjacent stands, totalling 15,052m<sup>2</sup>, are available for immediate sale on Berkeley Road in Bryanston, the sites were earmarked for residential conversion. Currently, zoned Residential 1, these properties can be purchased individually, with existing houses still on the sites. No town planning done as yet. No water or solar back-up available.

Priced at R40,000,000.00 excluding VAT.

Located in Bryanston, these stands offer proximity to Sandton, top schools, shopping, and recreational facilities.