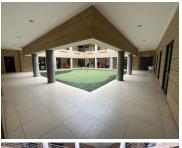

## 129 m<sup>2</sup>

Situated at 324 Rivonia Boulevard in the commercial hub of Edenburg, this spacious 129m² office space is available for immediate occupancy. Priced at R1,607,400 excluding VAT, this open-plan unit offers a clean, modern, and versatile layout ideal for businesses of various sizes. With ample natural light streaming through the windows, complemented by standard office lighting and efficient air conditioning, the space is designed for both comfort and productivity. The well-maintained flooring adds a professional touch, while the property provides ample parking for employees and visitors alike.