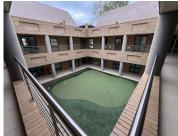

## 129 m<sup>2</sup>

Situated at 324 Rivonia Boulevard in the commercial hub of Edenburg, this spacious 129m² office space is available for immediate occupancy. Priced at R1,607,400 excluding VAT, this open-plan unit offers a clean, modern, and versatile layout ideal for businesses of various sizes. With ample natural light streaming through the windows, complemented by standard office lighting and efficient air conditioning, the space is designed for both comfort and productivity. The well-maintained flooring adds a professional touch, while the property provides ample parking for employees and visitors alike.

Edenburg is one of Johannesburg's premier business districts, offering a strategic location with easy access to major highways like the N1 and M1, making commuting simple for both staff and clients. The area is home to a range of amenities, including restaurants, cafés, and retail outlets, perfect for lunch breaks or after-work meetings. With its vibrant commercial scene and proximity to Sandton, Edenburg offers businesses a prime location to thrive and grow.