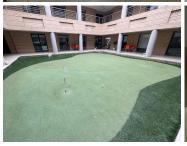

## 129 m<sup>2</sup>

Situated at 324 Rivonia Boulevard in the commercial hub of Edenburg, this spacious 129m² office space is available for immediate occupancy. Priced at R1,607,400 excluding VAT, this open-plan unit offers a clean, modern, and versatile layout ideal for businesses of various sizes. With ample natural light streaming through the windows, complemented by standard office lighting and efficient air conditioning, the space is designed for both comfort and productivity. The well-maintained flooring adds a professional touch, while the property provides ample parking for employees and visitors alike.

Edenburg is one of Johannesburg's premier business districts, offering a strategic location with easy access to major highways like the N1 and M1, making commuting simple for both staff and clients. The area is home to a range of amenities, including restaurants, cafés, and retail outlets, perfect for lunch breaks or after-work meetings. With its vibrant commercial scene and proximity to Sandton, Edenburg offers businesses a prime location to thrive and grow.