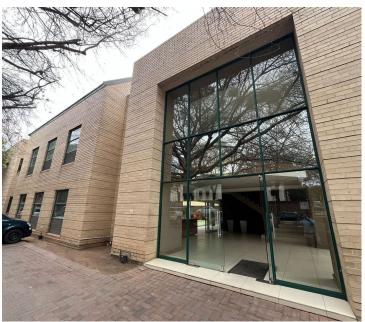

## 129 m<sup>2</sup>

Situated at 324 Rivonia Boulevard in the commercial hub of Edenburg, this spacious 129m² office space is available for immediate occupancy. Priced at R1,607,400 excluding VAT, this open-plan unit offers a clean, modern, and versatile layout ideal for businesses of various sizes. With ample natural light streaming through the windows, complemented by standard office lighting and efficient air conditioning, the space is designed for both comfort and productivity. The well-maintained flooring adds a professional touch, while the property provides ample parking for employees and visitors alike.

Edenburg is one of Johannesburg's premier business districts, offering a strategic location with easy access to major highways like the N1 and M1, making commuting simple for both staff and clients. The area is home to a range of amenities, including restaurants, cafés, and retail outlets, perfect for lunch breaks or after-work meetings. With its vibrant commercial scene and proximity to Sandton, Edenburg offers businesses a prime location to thrive and grow.