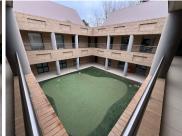

## 129 m<sup>2</sup>

Situated at 324 Rivonia Boulevard in the commercial hub of Edenburg, this spacious 129m² office space is available for immediate occupancy. Priced at R1,607,400 excluding VAT, this open-plan unit offers a clean, modern, and versatile layout ideal for businesses of various sizes. With ample natural light streaming through the windows, complemented by standard office lighting and efficient air conditioning, the space is designed for both comfort and productivity. The well-maintained flooring adds a professional touch, while the property provides ample parking for employees and visitors alike.