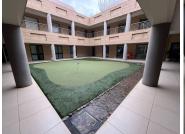

## 129 m<sup>2</sup>

Situated at 324 Rivonia Boulevard in the commercial hub of Edenburg, this spacious 129m² office space is available for immediate occupancy. Priced at R1,607,400 excluding VAT, this open-plan unit offers a clean, modern, and versatile layout ideal for businesses of various sizes. With ample natural light streaming through the windows, complemented by standard office lighting and efficient air conditioning, the space is designed for both comfort and productivity. The well-maintained flooring adds a professional touch, while the property provides ample parking for employees and visitors alike.