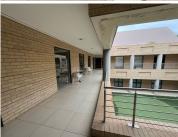

## 129 m<sup>2</sup>

Situated at 324 Rivonia Boulevard in the commercial hub of Edenburg, this spacious 129m² office space is available for immediate occupancy. Priced at R1,607,400 excluding VAT, this open-plan unit offers a clean, modern, and versatile layout ideal for businesses of various sizes. With ample natural light streaming through the windows, complemented by standard office lighting and efficient air conditioning, the space is designed for both comfort and productivity. The well-maintained flooring adds a professional touch, while the property provides ample parking for employees and visitors alike.