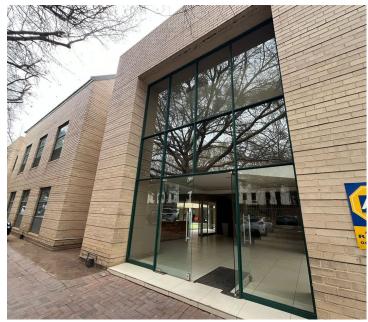

## R1,629,608

324 Rivonia Boulevard | Prime Office Space for Sale in Edenburg, Sandton

131 m<sup>2</sup>

Situated at 324 Rivonia Boulevard in the heart of Edenburg's thriving commercial hub, this 131m² first floor office space is now available for immediate occupancy. Priced at R1,629,608 excluding VAT, this open-plan layout is perfect for businesses of all sizes, offering a flexible and modern workspace. The office is filled with natural light, enhanced by standard office lighting and efficient air conditioning to ensure a comfortable and productive environment. Well-maintained flooring and ample parking spaces for employees and visitors add to the property's professionalism and convenience.

Located in one of Johannesburg's most sought-after business districts, Edenburg offers a strategic advantage with its proximity to major highways like the N1 and M1, making commutes effortless for staff and clients. The area is brimming with amenities, including top-rated restaurants, cafés, and retail outlets, ideal for lunch breaks or informal meetings. Its vibrant commercial atmosphere and closeness to Sandton's financial district make Edenburg an ideal location for businesses looking to establish a presence or expand. This office space is a...