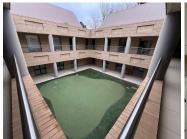

## R1,629,608

324 Rivonia Boulevard | Prime Office Space for Sale in Edenburg, Sandton

131 m<sup>2</sup>

Situated at 324 Rivonia Boulevard in the heart of Edenburg's thriving commercial hub, this 131m² first floor office space is now available for immediate occupancy. Priced at R1,629,608 excluding VAT, this open-plan layout is perfect for businesses of all sizes, offering a flexible and modern workspace. The office is filled with natural light, enhanced by standard office lighting and efficient air conditioning to ensure a comfortable and productive environment. Well-maintained flooring and ample parking spaces for employees and visitors add to the property's professionalism and convenience.

Located in one of Johannesburg's most sought-after business districts, Edenburg offers a strategic advantage with its proximity to major highways like the N1 and M1, making commutes effortless for staff and clients. The area is brimming with amenities, including top-rated restaurants, cafés, and retail outlets, ideal for lunch breaks or informal meetings. Its vibrant commercial atmosphere and closeness to Sandton's financial district make Edenburg an ideal location for businesses looking to establish a presence or expand. This office space is a...