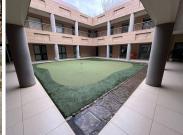

## R1,629,608

324 Rivonia Boulevard | Prime Office Space for Sale in Edenburg, Sandton

131 m<sup>2</sup>

Situated at 324 Rivonia Boulevard in the heart of Edenburg's thriving commercial hub, this 131m² first floor office space is now available for immediate occupancy. Priced at R1,629,608 excluding VAT, this open-plan layout is perfect for businesses of all sizes, offering a flexible and modern workspace. The office is filled with natural light, enhanced by standard office lighting and efficient air conditioning to ensure a comfortable and productive environment. Well-maintained flooring and ample parking spaces for employees and visitors add to the property's professionalism and convenience.