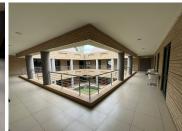

## R1,629,608

324 Rivonia Boulevard | Prime Office Space for Sale in Edenburg, Sandton

131 m<sup>2</sup>

Situated at 324 Rivonia Boulevard in the heart of Edenburg's thriving commercial hub, this 131m² first floor office space is now available for immediate occupancy. Priced at R1,629,608 excluding VAT, this open-plan layout is perfect for businesses of all sizes, offering a flexible and modern workspace. The office is filled with natural light, enhanced by standard office lighting and efficient air conditioning to ensure a comfortable and productive environment. Well-maintained flooring and ample parking spaces for employees and visitors add to the property's professionalism and convenience.

Located in one of Johannesburg's most sought-after business districts, Edenburg offers a strategic advantage with its proximity to major highways like the N1 and M1, making commutes effortless for staff and clients. The area is brimming with amenities, including top-rated restaurants, cafés, and retail outlets, ideal for lunch breaks or informal meetings. Its vibrant commercial atmosphere and closeness to Sandton's financial district make Edenburg an ideal location for businesses looking to establish a presence or expand. This office space is a...