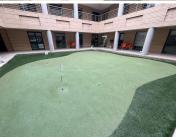

## R1,629,608

324 Rivonia Boulevard | Prime Office Space for Sale in Edenburg, Sandton

131 m<sup>2</sup>

Situated at 324 Rivonia Boulevard in the heart of Edenburg's thriving commercial hub, this 131m² first floor office space is now available for immediate occupancy. Priced at R1,629,608 excluding VAT, this open-plan layout is perfect for businesses of all sizes, offering a flexible and modern workspace. The office is filled with natural light, enhanced by standard office lighting and efficient air conditioning to ensure a comfortable and productive environment. Well-maintained flooring and ample parking spaces for employees and visitors add to the property's professionalism and convenience.