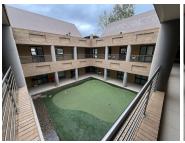

## R1,629,608

324 Rivonia Boulevard | Prime Office Space for Sale in Edenburg, Sandton

131 m<sup>2</sup>

Situated at 324 Rivonia Boulevard in the heart of Edenburg's thriving commercial hub, this 131m² first floor office space is now available for immediate occupancy. Priced at R1,629,608 excluding VAT, this open-plan layout is perfect for businesses of all sizes, offering a flexible and modern workspace. The office is filled with natural light, enhanced by standard office lighting and efficient air conditioning to ensure a comfortable and productive environment. Well-maintained flooring and ample parking spaces for employees and visitors add to the property's professionalism and convenience.