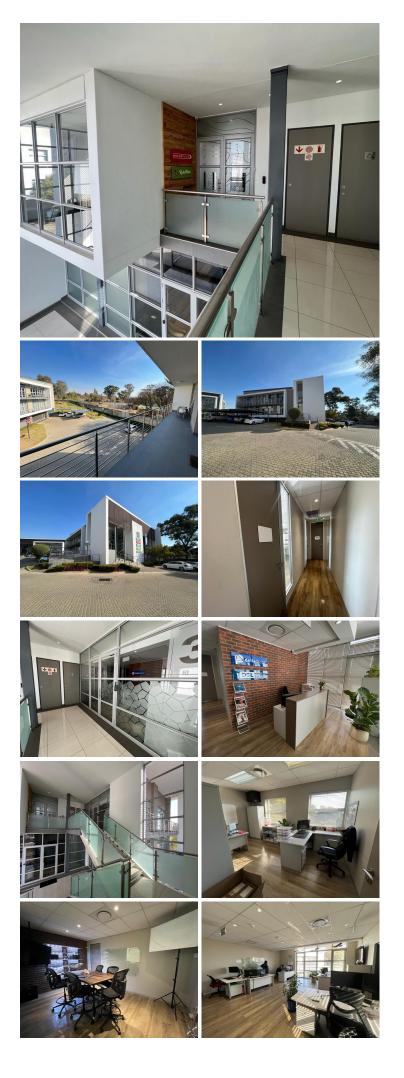

## R6,297,000

Willow Wood Office Park, Building B | Pristine First Floor Unit for Sale in Fourways

This pristine first floor unit located at Willow Wood Office Park is for Sale. The unit measures 232sqm and is already fitted out with open plan areas, a reception, a private kitchen, private bathrooms, large boardrooms and private offices. The offices are immaculate and the large windows allow for excellent natural lighting. There is generator and water back up. There are 3 basement parking bays at R750 per bay, 6 covered parking bays at R650 per bay and 4 open parking bays at R500 per bay. There are signage rights on the property.

Willow Wood Office Park is close to main arterial routes, shopping centres, and other amenties in the vicinity. It is also ten minutes away from Lanseria.

## Sale Price Lease Period Available From

R6,297,000 Ex Vat

| Floor Size m <sup>2</sup> | 232             | Security         | Yes |
|---------------------------|-----------------|------------------|-----|
| Parking Bays              | -               | Air Conditioning | Yes |
| Title                     | Sectional Title | Generator        | -   |
| Zoning                    | Commercial      | Fibre            | -   |