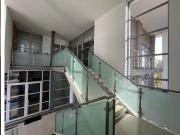

## 🔏 415 m²

This first floor unit located at Willow Wood Office Park is for Sale. The unit measures 415sqm and is already fitted out with open plan areas, a reception, a private kitchen, private bathrooms, large boardrooms and private offices. The offices are immaculate and the large windows allow for excellent natural lighting. There is generator and water back up. There are 8 basement parking bays at R750 per bay, 11 covered parking bays at R650 per bay and 9 open parking bays at R500 per bay. There are signage rights on the property.