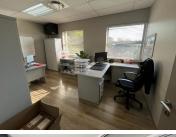

## 🔏 415 m²

This first floor unit located at Willow Wood Office Park is for Sale. The unit measures 415sqm and is already fitted out with open plan areas, a reception, a private kitchen, private bathrooms, large boardrooms and private offices. The offices are immaculate and the large windows allow for excellent natural lighting. There is generator and water back up. There are 8 basement parking bays at R750 per bay, 11 covered parking bays at R650 per bay and 9 open parking bays at R500 per bay. There are signage rights on the property.