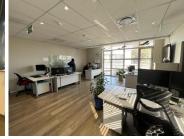

## 🔏 415 m²

This first floor unit located at Willow Wood Office Park is for Sale. The unit measures 415sqm and is already fitted out with open plan areas, a reception, a private kitchen, private bathrooms, large boardrooms and private offices. The offices are immaculate and the large windows allow for excellent natural lighting. There is generator and water back up. There are 8 basement parking bays at R750 per bay, 11 covered parking bays at R650 per bay and 9 open parking bays at R500 per bay. There are signage rights on the property.