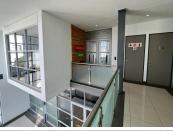

## 🔏 415 m²

This first floor unit located at Willow Wood Office Park is for Sale. The unit measures 415sqm and is already fitted out with open plan areas, a reception, a private kitchen, private bathrooms, large boardrooms and private offices. The offices are immaculate and the large windows allow for excellent natural lighting. There is generator and water back up. There are 8 basement parking bays at R750 per bay, 11 covered parking bays at R650 per bay and 9 open parking bays at R500 per bay. There are signage rights on the property.