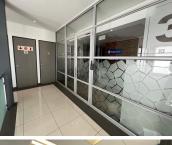

## 🔏 415 m²

This first floor unit located at Willow Wood Office Park is for Sale. The unit measures 415sqm and is already fitted out with open plan areas, a reception, a private kitchen, private bathrooms, large boardrooms and private offices. The offices are immaculate and the large windows allow for excellent natural lighting. There is generator and water back up. There are 8 basement parking bays at R750 per bay, 11 covered parking bays at R650 per bay and 9 open parking bays at R500 per bay. There are signage rights on the property.