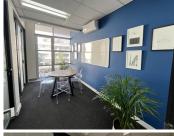

## 🔏 415 m²

This first floor unit located at Willow Wood Office Park is for Sale. The unit measures 415sqm and is already fitted out with open plan areas, a reception, a private kitchen, private bathrooms, large boardrooms and private offices. The offices are immaculate and the large windows allow for excellent natural lighting. There is generator and water back up. There are 8 basement parking bays at R750 per bay, 11 covered parking bays at R650 per bay and 9 open parking bays at R500 per bay. There are signage rights on the property.