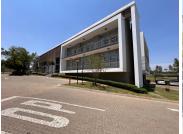

## R5,921,600

Willow Wood Office Park | Prime Office Space for Sale in **Fourways** 

242 m<sup>2</sup>

Willow Wood Office Park has a portion of a ground floor office space available for sale. The office park is 10 minutes away from Lanseria. The unit is already fitted out, which allows for a tenant to easily move in and start operating. It consists of open-plan areas, a reception, a private kitchenette, private bathrooms and private offices. There is generator and water back-up. There are 5 basement parking bays, 8 covered parking bays and 4 open parking bays. Signage's rights on property.