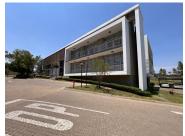

## R5,921,600

Willow Wood Office Park | Prime Office Space for Sale in **Fourways** 

242 m<sup>2</sup>

Willow Wood Office Park has a portion of a ground floor office space available for sale. The office park is 10 minutes away from Lanseria. The unit is already fitted out, which allows for a tenant to easily move in and start operating. It consists of open-plan areas, a reception, a private kitchenette, private bathrooms and private offices. There is generator and water back-up. There are 5 basement parking bays, 8 covered parking bays and 4 open parking bays. Signage's rights on property.

The property is currently vacant.

Sale price: R5 921 600.00 excluding VAT.

Estimated levies approx. R7 000.00 pm Estimated rates & taxes: R9 631.60 pm

GLA size = 242m2.

Sale Price R5,921,600 Ex Vat

**Lease Period Available From** 