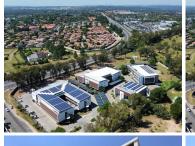

## R5,921,600

Willow Wood Office Park | Prime Office Space for Sale in **Fourways** 

242 m<sup>2</sup>

Willow Wood Office Park has a portion of a ground floor office space available for sale. The office park is 10 minutes away from Lanseria. The unit is already fitted out, which allows for a tenant to easily move in and start operating. It consists of open-plan areas, a reception, a private kitchenette, private bathrooms and private offices. There is generator and water back-up. There are 5 basement parking bays, 8 covered parking bays and 4 open parking bays. Signage's rights on property.

The property is currently vacant.

Sale price: R5 921 600.00 excluding VAT.

Estimated levies approx. R7 000.00 pm Estimated rates & taxes: R9 631.60 pm

GLA size = 242m2.

Sale Price R5,921,600 Ex Vat

**Lease Period Available From** 