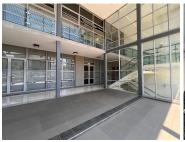

## R5,921,600

Willow Wood Office Park | Prime Office Space for Sale in **Fourways** 

242 m<sup>2</sup>

Willow Wood Office Park has a portion of a ground floor office space available for sale. The office park is 10 minutes away from Lanseria. The unit is already fitted out, which allows for a tenant to easily move in and start operating. It consists of open-plan areas, a reception, a private kitchenette, private bathrooms and private offices. There is generator and water back-up. There are 5 basement parking bays, 8 covered parking bays and 4 open parking bays. Signage's rights on property.