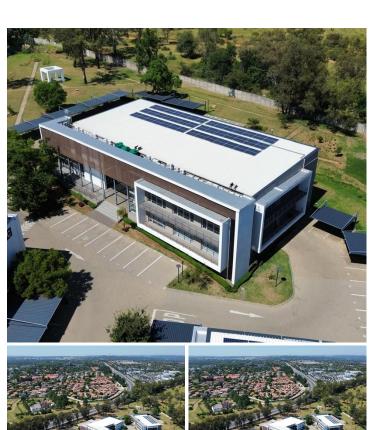

## R5,921,600

Willow Wood Office Park | Prime Office Space for Sale in **Fourways** 

242 m<sup>2</sup>

Willow Wood Office Park has a portion of a ground floor office space available for sale. The office park is 10 minutes away from Lanseria. The unit is already fitted out, which allows for a tenant to easily move in and start operating. It consists of open-plan areas, a reception, a private kitchenette, private bathrooms and private offices. There is generator and water back-up. There are 5 basement parking bays, 8 covered parking bays and 4 open parking bays. Signage's rights on property.

The property is currently vacant.

Sale price: R5 921 600.00 excluding VAT.

Estimated levies approx. R7 000.00 pm Estimated rates & taxes: R9 631.60 pm

GLA size = 242m2.

Sale Price R5,921,600 Ex Vat

**Lease Period Available From** 