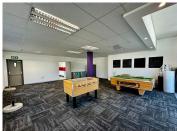

## R5,921,600

Willow Wood Office Park | Prime Office Space for Sale in **Fourways** 

242 m<sup>2</sup>

Willow Wood Office Park has a portion of a ground floor office space available for sale. The office park is 10 minutes away from Lanseria. The unit is already fitted out, which allows for a tenant to easily move in and start operating. It consists of open-plan areas, a reception, a private kitchenette, private bathrooms and private offices. There is generator and water back-up. There are 5 basement parking bays, 8 covered parking bays and 4 open parking bays. Signage's rights on property.