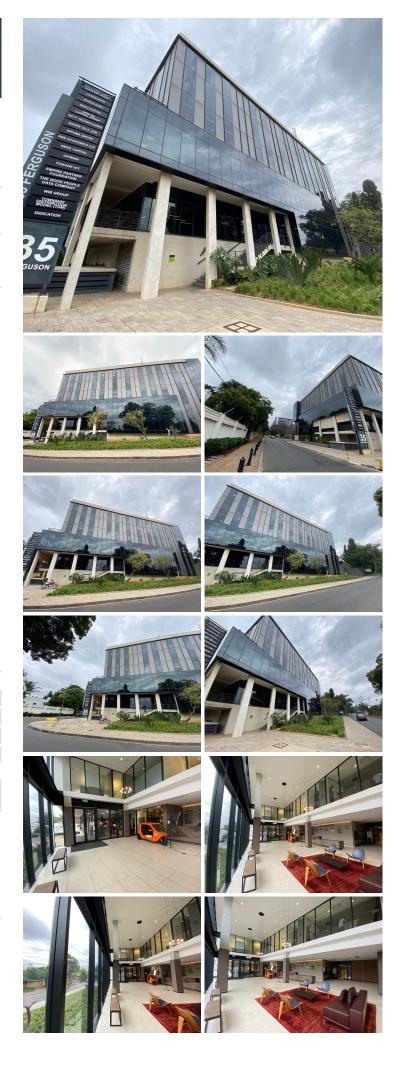

# POA

35 Ferguson Road | Prime Commercial Property for Sale in Illovo, Sandton

## 😭 1466 m²

Presenting a stunning 1,466 sqm modern unit at 35 Ferguson Road, Illovo, Sandton. This property features an open-plan layout with glass-partitioned executive areas, flooded with natural light through floor-to-ceiling windows that offer scenic skyline views.

Located in a premium building in the sought-after Illovo business district, the property is easily accessible via Oxford Road. Nearby amenities include the Thrupps Centre, with Rosebank and Sandton just minutes away.

This prime location offers a prestigious address and exceptional convenience, making it ideal for businesses seeking a sophisticated and accessible workspace.