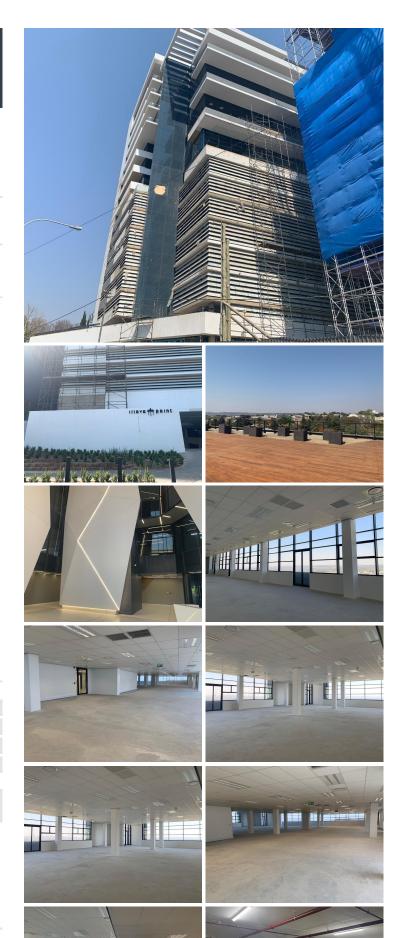

## 1757 m<sup>2</sup>

This is a fantastic 1757/sqm penthouse office suite located in unit 1501 in suite 23 sittuated in a new office development situated in the heart of Illovo. The building is easily accessible and close to highways and main arterial routes.

There is a 185m/sqm balcony and 74 parking bays that is excluded in the price. The building boasts high end finishes as well as lift access to each 16 floors. There is a generator, generator, 24 hour manned security and energy efficient light with motion light sensors.