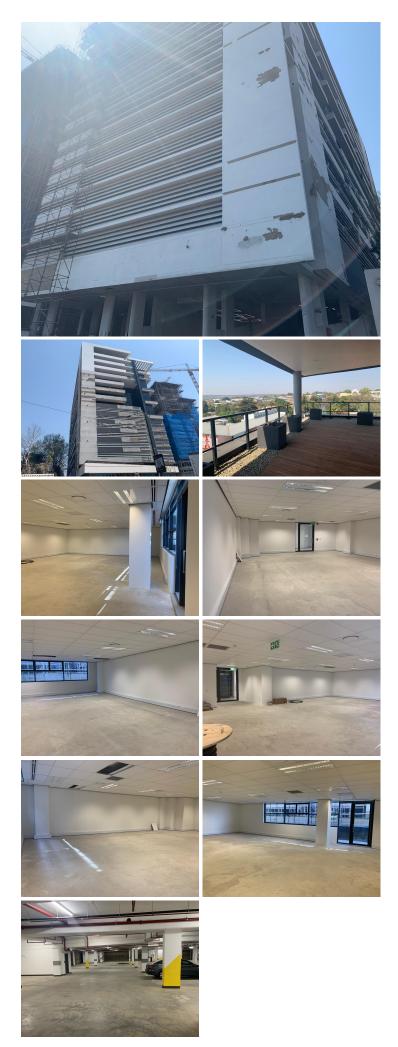

## 😭 175 m²

Illovo Point is a new commercial development with an elegant and modernist architecture situated in the affluent suburb of Illovo. This 16 storey building with optimum light levels, fresh air flow as well as unrivalled views and skyline supremacy.

The building is energy efficient with motion light sensors and a heating system. There is a standby generator and water supply in place. This is a 175/sqm white box with a 36/sqm balcony on the 9th floor for sale with 7 parking bays included in price.