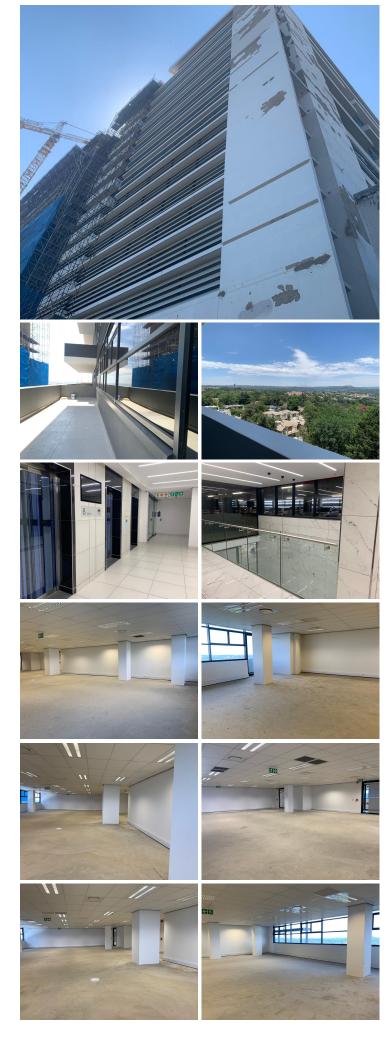

## R11,670,000

MAGNIFICENT COMMERCIAL BUILDING WITH OFFICE AREA FOR SALE

Ilovo Point is a highly sought after, 16 storey, high rise, elegant and timeless, energy efficient building situated in the heart of Illovo. The building is located on the ridge between Sandton and Rosebank business districts and offers unrivalled views and skyline supremacy.

There is holistic approach to wellness offering jogging showers, change rooms and bicycle racks. There is energy efficient lighting throughout, standby generator and backup water. This is a 389/ sqm within suite 804 level 8 of the building and a great investment opportunity.

R11,670,000 Ex Vat

| Floor Size m <sup>2</sup> | 389        | Security         | Yes |
|---------------------------|------------|------------------|-----|
| Parking Bays              | -          | Air Conditioning | Yes |
| Title                     | -          | Generator        | -   |
| Zoning                    | Commercial | Fibre            | -   |
|                           |            |                  |     |