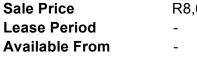

## R8,064,000

WHITE BOXED OFFICE UNIT AVAILABLE FOR SALE IN A PROMINENT BUILDING

## 🔏 252 m²

Illovo Point is a sought-after commercial building situated in the heart of Illovo. The building consists of 16 storeys and has a modern architectural design. This energy efficient building has motion light sensors, a heating system and a standby generator and water.

This is a white boxed unit available for sale at R32,000/sqm with basement parking excluded. the parking is available at R180,000 per basement bay. This unit is also available for rent at R230/sqm with parking at R1,200/ bay. The neighbouring unit measuring 293sqm is also available either for sale or to let at the same rates per sqm.

R8,064,000 Ex Vat

| Floor Size m <sup>2</sup> | 252             | Security         | Yes |
|---------------------------|-----------------|------------------|-----|
| Parking Bays              | -               | Air Conditioning | Yes |
| Title                     | Sectional Title | Generator        | -   |
| Zoning                    | Commercial      | Fibre            | -   |