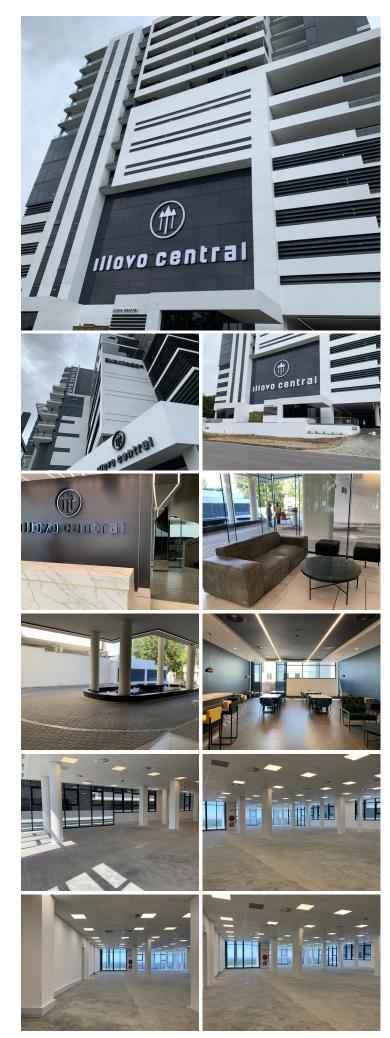

## 486 m<sup>2</sup>

Illovo Central is a prime development situated in the Illovo business node. The building is ideally located just off the Oxford main road, allowing for quick and easy accessibility and navigation to the development.

The unit available is white-boxed and features standard air-conditioning and lighting. There are ample windows which provide great natural light within, as well as fantastic views of the Illovo surrounds. The unit includes 22 parking bays in the price. There is a balcony of 40sqm which is an additional R10,000/sqm.