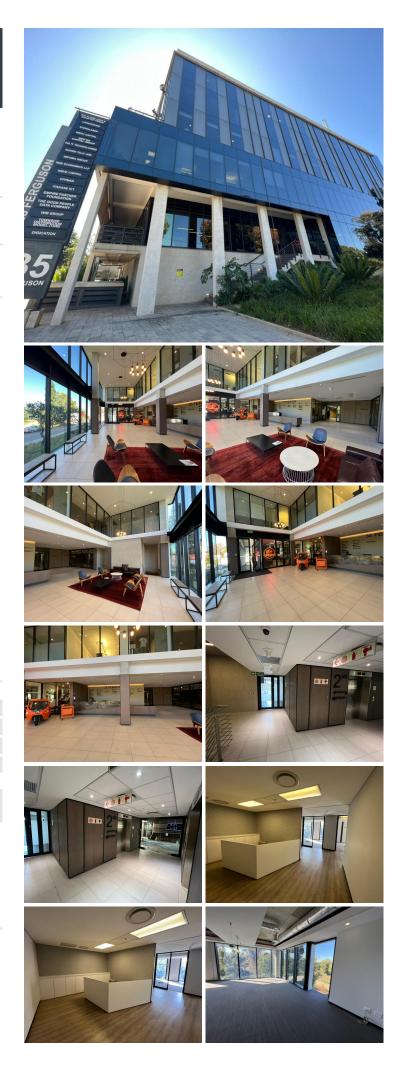

## 😭 318 m²

The building has a beautiful, grand reception area. The interior of this unit features a beautiful fit out, with modern finishes throughout. There is open plan layout, as well as glass partitioned executive areas. Fantastic natural light flows through the floor to ceiling windows which also give you a scenic view of the surrounding skyline.

This Premium building located in the sought-after Illovo business area. The property is ideally situated just off the Oxford main road, which allows for quick and easy accessibility to the building. Various amenities such as Thrupps Centre are in close proximity, with Rosebank and Sandton just minutes away.