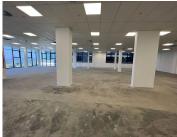

## 486 m<sup>2</sup>

Illovo Central is a prime development situated in the Illovo business node.

This 486sqm unit available for sale that can be fitted to tenant specification and features standard air-conditioning and lighting. The ample windows which provide great natural light within, as well as fantastic views of the Illovo surrounds.

The building is ideally located just off the Oxford main road, allowing for quick and easy accessibility and navigation to the development.

Sale Price R13,365,000 Ex Vat

Lease Period - Available From -

| Floor Size m <sup>2</sup> | 486        | Security         | Yes |
|---------------------------|------------|------------------|-----|
| Parking Bays              | -          | Air Conditioning | Yes |
| Title                     | -          | Generator        | -   |
| Zoning                    | Commercial | Fibre            | -   |