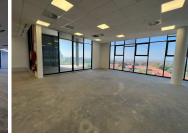

## 486 m<sup>2</sup>

Illovo Central is a prime development situated in the Illovo business node.

This 486sqm unit available for sale that can be fitted to tenant specification and features standard air-conditioning and lighting. The ample windows which provide great natural light within, as well as fantastic views of the Illovo surrounds.

The building is ideally located just off the Oxford main road, allowing for quick and easy accessibility and navigation to the development.

Sale Price R13,365,000 Ex Vat

Lease Period - Available From -

| Floor Size m <sup>2</sup> | 486        | Security         | Yes |
|---------------------------|------------|------------------|-----|
| Parking Bays              | -          | Air Conditioning | Yes |
| Title                     | -          | Generator        | -   |
| Zoning                    | Commercial | Fibre            | -   |