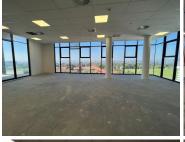

## 486 m<sup>2</sup>

Illovo Central is a prime development situated in the Illovo business node.

This 486sqm unit available for sale that can be fitted to tenant specification and features standard air-conditioning and lighting. The ample windows which provide great natural light within, as well as fantastic views of the Illovo surrounds.

The building is ideally located just off the Oxford main road, allowing for quick and easy accessibility and navigation to the development.

Sale Price R13,365,000 Ex Vat

Lease Period - Available From -

| Floor Size m <sup>2</sup> | 486        | Security         | Yes |
|---------------------------|------------|------------------|-----|
| Parking Bays              | -          | Air Conditioning | Yes |
| Title                     | -          | Generator        | -   |
| Zoning                    | Commercial | Fibre            | -   |