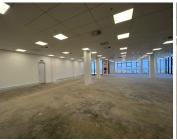

## 486 m<sup>2</sup>

Illovo Central is a prime development situated in the Illovo business node.

This 486sqm unit available for sale that can be fitted to tenant specification and features standard air-conditioning and lighting. The ample windows which provide great natural light within, as well as fantastic views of the Illovo surrounds.

The building is ideally located just off the Oxford main road, allowing for quick and easy accessibility and navigation to the development.

Sale Price R13,365,000 Ex Vat

Lease Period - Available From -

| Floor Size m <sup>2</sup> | 486        | Security         | Yes |
|---------------------------|------------|------------------|-----|
| Parking Bays              | -          | Air Conditioning | Yes |
| Title                     | -          | Generator        | -   |
| Zoning                    | Commercial | Fibre            | -   |