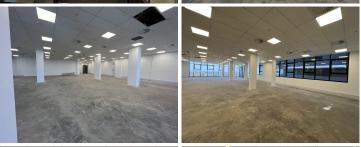

## 486 m<sup>2</sup>

Illovo Central is a prime development situated in the Illovo business node.

This 486sqm unit available for sale that can be fitted to tenant specification and features standard air-conditioning and lighting. The ample windows which provide great natural light within, as well as fantastic views of the Illovo surrounds.