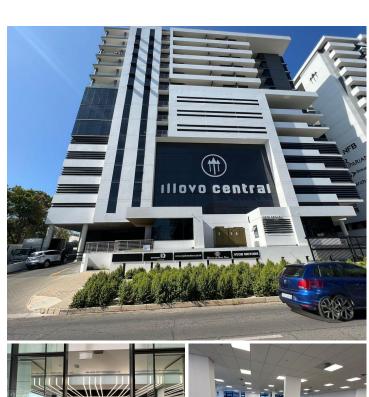

## R13,365,000

Sectional Title Unit for Sale in Illovo | Sandton | Illovo Central

## 486 m<sup>2</sup>

Illovo Central is a prime development situated in the Illovo business node.

This 486sqm unit available for sale that can be fitted to tenant specification and features standard air-conditioning and lighting. The ample windows which provide great natural light within, as well as fantastic views of the Illovo surrounds.

The building is ideally located just off the Oxford main road, allowing for quick and easy accessibility and navigation to the development.

Sale Price R13,365,000 Ex Vat

Lease Period - Available From -

| Floor Size m <sup>2</sup> | 486        | Security         | Yes |
|---------------------------|------------|------------------|-----|
| Parking Bays              | -          | Air Conditioning | Yes |
| Title                     | -          | Generator        | -   |
| Zoning                    | Commercial | Fibre            | -   |