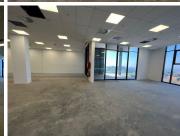

## 486 m<sup>2</sup>

Illovo Central is a prime development situated in the Illovo business node.

This 486sqm unit available for sale that can be fitted to tenant specification and features standard air-conditioning and lighting. The ample windows which provide great natural light within, as well as fantastic views of the Illovo surrounds.