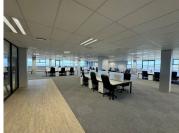

## 829 m<sup>2</sup>

Illovo Point is a sought-after commercial building situated in the heart of Illovo. The building consists of 16 storeys and has a modern architectural design. This energy efficient building has motion light sensors, a heating system and a standby generator for electricity and water.

This is a fully fitted office space measuring 829sqm with standard office lighting and air-conditioning, lovely carpeted flooring and a kitchenette. Easy access to Rivonia Road and Oxford Road and in close proximity to all amenities in Illovo.