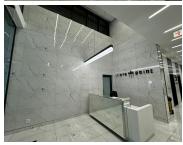

## 829 m<sup>2</sup>

Illovo Point is a sought-after commercial building situated in the heart of Illovo. The building consists of 16 storeys and has a modern architectural design. This energy efficient building has motion light sensors, a heating system and a standby generator for electricity and water.

This is a fully fitted office space measuring 829sqm with standard office lighting and air-conditioning, lovely carpeted flooring and a kitchenette. Easy access to Rivonia Road and Oxford Road and in close proximity to all amenities in Illovo.