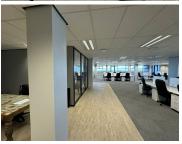

## 829 m<sup>2</sup>

Illovo Point is a sought-after commercial building situated in the heart of Illovo. The building consists of 16 storeys and has a modern architectural design. This energy efficient building has motion light sensors, a heating system and a standby generator for electricity and water.

This is a fully fitted office space measuring 829sqm with standard office lighting and air-conditioning, lovely carpeted flooring and a kitchenette. Easy access to Rivonia Road and Oxford Road and in close proximity to all amenities in Illovo.