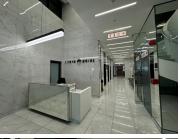

## 829 m<sup>2</sup>

Illovo Point is a sought-after commercial building situated in the heart of Illovo. The building consists of 16 storeys and has a modern architectural design. This energy efficient building has motion light sensors, a heating system and a standby generator for electricity and water.

This is a fully fitted office space measuring 829sqm with standard office lighting and air-conditioning, lovely carpeted flooring and a kitchenette. Easy access to Rivonia Road and Oxford Road and in close proximity to all amenities in Illovo.