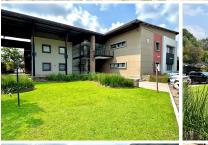

## R3,100,000

Fully Fitted Ground Floor Office for Sale – Stoney Ridge Office Park, Paulshof

161 m<sup>2</sup>

Fully fitted ground Floor Sectional title Office For Sale. Office is fully fitted with partitioned offices, Boardroom, reception, Private toilets and kitchen. Building has signage & visibility onto Witkoppen Road. There is fibre internet connection in the building.

Inverter system backup: yes Water backup: No

GLA Size: 161m2

Parking:

Open = 1 allocated. Covered = 2 allocated Basement = 4 allocated

For Sale: R3 100 000.00 ex VAT

Estimated levies: R4041.73 pm Estimated rates & taxes: R7380.67 pm