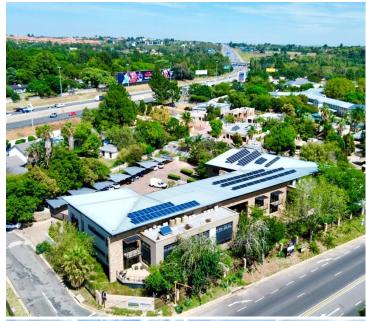

## R3,100,000

Fully Fitted Ground Floor Office for Sale – Stoney Ridge Office Park, Paulshof

161 m<sup>2</sup>

Fully fitted ground Floor Sectional title Office For Sale. Office is fully fitted with partitioned offices, Boardroom, reception, Private toilets and kitchen. Building has signage & visibility onto Witkoppen Road. There is fibre internet connection in the building.

Inverter system backup: yes Water backup: No

GLA Size: 161m2

Parking:

Open = 1 allocated. Covered = 2 allocated Basement = 4 allocated

For Sale: R3 100 000.00 ex VAT

Estimated levies: R4041.73 pm Estimated rates & taxes: R7380.67 pm