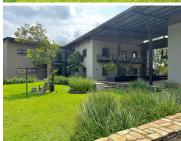

## R3,100,000

Fully Fitted Ground Floor Office for Sale – Stoney Ridge Office Park, Paulshof

161 m<sup>2</sup>

Fully fitted ground Floor Sectional title Office For Sale. Office is fully fitted with partitioned offices, Boardroom, reception, Private toilets and kitchen. Building has signage & visibility onto Witkoppen Road. There is fibre internet connection in the building.