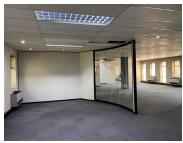

This is a sectional title office park with modern face-brick buildings that are surrounded by well maintained gardens. There is ample parking which is available for both the tenant and visitor. An attractive business location that is perfect for any business.

Sale Price R15,000,000 Ex Vat

**Lease Period Available From** 

| Floor Size m <sup>2</sup> | 1300       | Security         | Yes |
|---------------------------|------------|------------------|-----|
| Parking Bays              | -          | Air Conditioning | Yes |
| Title                     | -          | Generator        | -   |
| Zoning                    | Commercial | Fibre            | -   |