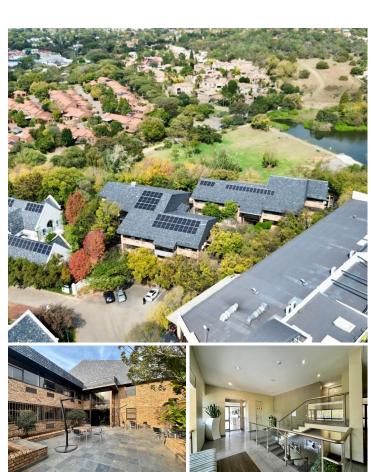

## R1,924,000

Sheldon Place Office Park | Prime Office Space for Sale in Lonehill

148 m<sup>2</sup>

This first floor sectional title office is available for sale. The office park consists of two free standing buildings which are located next door to Lonehill Shopping Centre. This is a north facing unit which is well lit throughout the day.

The office is currently fitted out with reception, boardroom, large private office and open-plan areas. The office can be reconfigured as per the purchaser requirements. The unit has access to a shared kitchen and bathrooms on the same floor. There is fibre internet connection in the building. There is no generator or water backup available. Owners are allowed to install solar backup on the roof as provision has been made for this. There are 3 open parking bays and 3 basement parking bays.