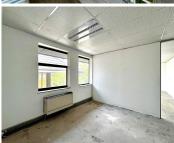

The office is currently fitted out with reception, boardroom, large private office and open-plan areas. The office can be reconfigured as per the purchaser requirements. The unit has access to a shared kitchen and bathrooms on the same floor. There is fibre internet connection in the building. There is no generator or water backup available. Owners are allowed to install solar backup on the roof as provision has been made for this. There are 3 open parking bays and 3 basement parking bays.