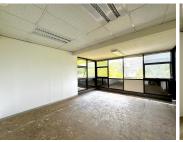

The office is currently fitted out with reception, boardroom, large private office and open-plan areas. The office can be reconfigured as per the purchaser requirements. The unit has access to a shared kitchen and bathrooms on the same floor. There is fibre internet connection in the building. There is no generator or water backup available. Owners are allowed to install solar backup on the roof as provision has been made for this. There are 3 open parking bays and 3 basement parking bays.