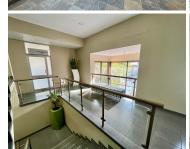

The office is currently fitted out with reception, boardroom, large private office and open-plan areas. The office can be reconfigured as per the purchaser requirements. The unit has access to a shared kitchen and bathrooms on the same floor. There is fibre internet connection in the building. There is no generator or water backup available. Owners are allowed to install solar backup on the roof as provision has been made for this. There are 3 open parking bays and 3 basement parking bays.