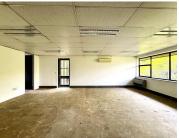

## R1,924,000

Sheldon Place Office Park | Prime Office Space for Sale in Lonehill

148 m<sup>2</sup>

This first floor sectional title office is available for sale. The office park consists of two free standing buildings which are located next door to Lonehill Shopping Centre. This is a north facing unit which is well lit throughout the day.

The office is currently fitted out with reception, boardroom, large private office and open-plan areas. The office can be reconfigured as per the purchaser requirements. The unit has access to a shared kitchen and bathrooms on the same floor. There is fibre internet connection in the building. There is no generator or water backup available. Owners are allowed to install solar backup on the roof as provision has been made for this. There are 3 open parking bays and 3 basement parking bays.