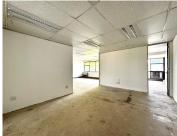

## R1,924,000

Sheldon Place Office Park | Prime Office Space for Sale in Lonehill

148 m<sup>2</sup>

This first floor sectional title office is available for sale. The office park consists of two free standing buildings which are located next door to Lonehill Shopping Centre. This is a north facing unit which is well lit throughout the day.

The office is currently fitted out with reception, boardroom, large private office and open-plan areas. The office can be reconfigured as per the purchaser requirements. The unit has access to a shared kitchen and bathrooms on the same floor. There is fibre internet connection in the building. There is no generator or water backup available. Owners are allowed to install solar backup on the roof as provision has been made for this. There are 3 open parking bays and 3 basement parking bays.