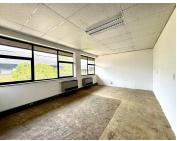

## R1,924,000

Sheldon Place Office Park | Prime Office Space for Sale in Lonehill

148 m<sup>2</sup>

This first floor sectional title office is available for sale. The office park consists of two free standing buildings which are located next door to Lonehill Shopping Centre. This is a north facing unit which is well lit throughout the day.

The office is currently fitted out with reception, boardroom, large private office and open-plan areas. The office can be reconfigured as per the purchaser requirements. The unit has access to a shared kitchen and bathrooms on the same floor. There is fibre internet connection in the building. There is no generator or water backup available. Owners are allowed to install solar backup on the roof as provision has been made for this. There are 3 open parking bays and 3 basement parking bays.