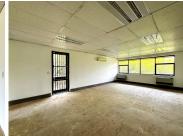

## R1,924,000

Sheldon Place Office Park | Prime Office Space for Sale in Lonehill

148 m<sup>2</sup>

This first floor sectional title office is available for sale. The office park consists of two free standing buildings which are located next door to Lonehill Shopping Centre. This is a north facing unit which is well lit throughout the day.

The office is currently fitted out with reception, boardroom, large private office and open-plan areas. The office can be reconfigured as per the purchaser requirements. The unit has access to a shared kitchen and bathrooms on the same floor. There is fibre internet connection in the building. There is no generator or water backup available. Owners are allowed to install solar backup on the roof as provision has been made for this. There are 3 open parking bays and 3 basement parking bays.