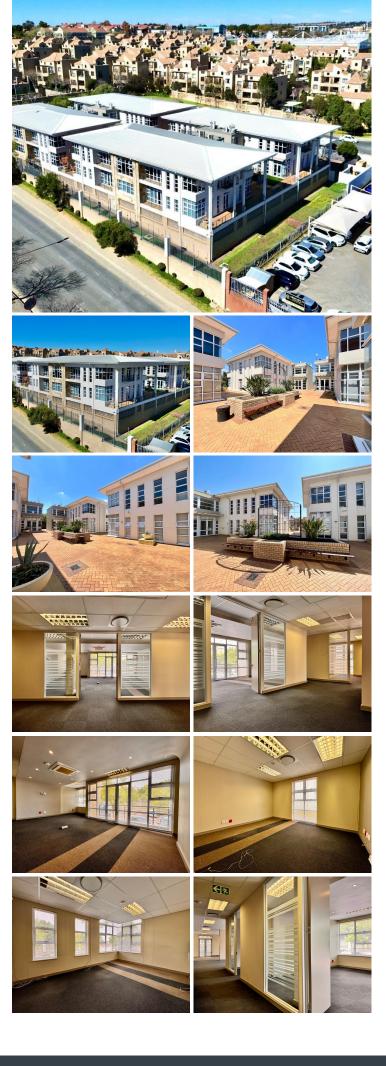

# R6,000,000

Prime Ground Floor Office Space For Sale at Whitehills Junxion Office Park

## 🔏 279 m²

Well located office park with easy access onto Winnie Mandela drive.

This is a fully fitted office located on Ground floor. There are shared bathrooms located on each floor through out the building. There is 24/7 security on the property. Walking distance to the newly renovated Leaping frog shopping centre. Good Access to public transport routes.

The unit is fitted out with large boardrooms, large open plan area, store room, private offices, private kitchen and reception area.

The office park has fibre connection.

Generator backup: Yes, only emergency lights and select plugs. Water backup: No

Parking

- Open parking = 5 bays available
- Basement parking = 9 bays available