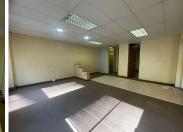

## R650,000

Sandton View Office Park | Sectional Title Unit for Sale in Sandton

64 m<sup>2</sup>

Situated between Sandton and Randburg, Sandton View Office Park offers a prime 64m² ground floor office space. Priced at R650,000 + VAT, this unit features modern laminated flooring, an office, document storage, kitchen, and two allocated parking bays.

This location provides easy access to business hubs, shopping centres, and dining options, with excellent public transport links.

Sale Price R650,000 Ex Vat Lease Period -

Available From -

| Floor Size m <sup>2</sup> | 64         | Security         | Yes |
|---------------------------|------------|------------------|-----|
| Parking Bays              | -          | Air Conditioning | Yes |
| Title                     | -          | Generator        | -   |
| Zoning                    | Commercial | Fibre            | -   |