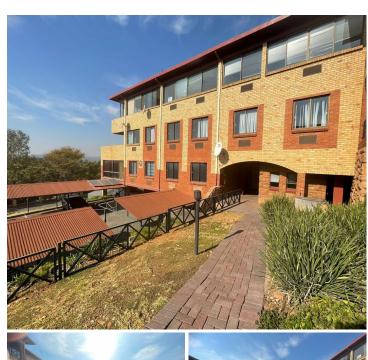

## R650,000

Sandton View Office Park | Sectional Title Unit for Sale in Sandton

64 m<sup>2</sup>

Situated between Sandton and Randburg, Sandton View Office Park offers a prime 64m² ground floor office space. Priced at R650,000 + VAT, this unit features modern laminated flooring, an office, document storage, kitchen, and two allocated parking bays.

This very neat and quiet park hosts multimedia companies, attorneys, and insurance brokerages, creating a professional and collaborative environment. Accessible from Conduit Street, with a new entrance from Hilldrop Road, it's close to Bram Fischer Drive and William Nicol Drive.