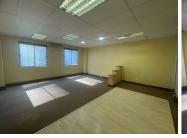

## R650,000

Sandton View Office Park | Sectional Title Unit for Sale in Sandton

64 m<sup>2</sup>

Situated between Sandton and Randburg, Sandton View Office Park offers a prime 64m² ground floor office space. Priced at R650,000 + VAT, this unit features modern laminated flooring, an office, document storage, kitchen, and two allocated parking bays.

This location provides easy access to business hubs, shopping centres, and dining options, with excellent public transport links.

Sale Price R650,000 Ex Vat Lease Period -

Available From -

| Floor Size m <sup>2</sup> | 64         | Security         | Yes |
|---------------------------|------------|------------------|-----|
| Parking Bays              | -          | Air Conditioning | Yes |
| Title                     | -          | Generator        | -   |
| Zoning                    | Commercial | Fibre            | -   |