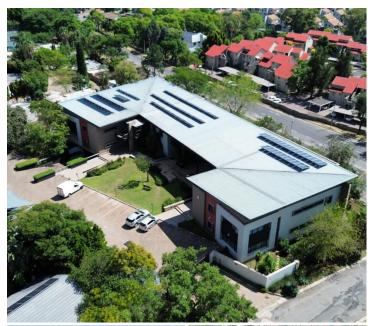

## OFFICEPLACE

## R3,300,000

Office For Sale in Paulshof | Sandton | Stoney Ridge Office Park

161 m<sup>2</sup>

Fully fitted ground floor sectional title office for sale. The office is fully fitted with partitioned offices, boardroom, reception, private toilets and kitchen. The building has signage & visibility onto Witkoppen. There is fibre internet connection in the building.

Inverter system backup: Yes, batteries have reached end of life inverter still running. Water backup: No.

GLA Size: 161m2.

Parking:

Open = 1 allocated. Covered = 2 allocated. Basement = 4 allocated.

For Sale: R3 300 000.00 ex VAT.