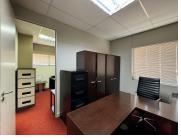

## R3,300,000

Office For Sale in Paulshof | Sandton | Stoney Ridge Office Park

161 m<sup>2</sup>

Fully fitted ground floor sectional title office for sale. The office is fully fitted with partitioned offices, boardroom, reception, private toilets and kitchen. The building has signage & visibility onto Witkoppen. There is fibre internet connection in the building.

Inverter system backup: Yes, batteries have reached end of life inverter still running. Water backup: No.

GLA Size: 161m2.

Parking:

Open = 1 allocated. Covered = 2 allocated. Basement = 4 allocated.

For Sale: R3 300 000.00 ex VAT.