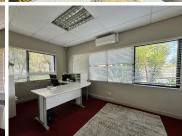

## R3,300,000

Office For Sale in Paulshof | Sandton | Stoney Ridge Office Park

161 m<sup>2</sup>

Fully fitted ground floor sectional title office for sale. The office is fully fitted with partitioned offices, boardroom, reception, private toilets and kitchen. The building has signage & visibility onto Witkoppen. There is fibre internet connection in the building.

Inverter system backup: Yes, batteries have reached end of life inverter still running. Water backup: No.

GLA Size: 161m2.

Parking:

Open = 1 allocated. Covered = 2 allocated. Basement = 4 allocated.

For Sale: R3 300 000.00 ex VAT.