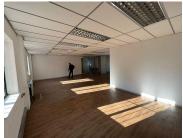

## R22,732,000

Office Space For Sale | Tuscany Office Park | Rivonia | Sandton

2208 m<sup>2</sup>

Tuscany office park host many outside common areas for staff as well beautiful garden scenery throughout. There is open, covered and basement parking available with plenty of space for the staff and visitors. Fitted with standard office lighting and air conditioning, fibre connectivity. Equipped with a kitchenette for a common usage. Big windows surround the office space, filling with an abundance of natural lighting.

This magnificent office space measuring approximately 2,208sqm for sale for R22,732,000.00 excluding VAT. Boasts an ecstatically appealing office area within a well-established office park. Situated just off the N1 highway with 24-hour security onsite with controlled access into each unit. Easily accessible from many main roads.