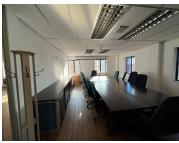

## R22,732,000

Office Space For Sale | Tuscany Office Park | Rivonia | Sandton

2208 m<sup>2</sup>

Tuscany office park host many outside common areas for staff as well beautiful garden scenery throughout. There is open, covered and basement parking available with plenty of space for the staff and visitors. Fitted with standard office lighting and air conditioning, fibre connectivity. Equipped with a kitchenette for a common usage. Big windows surround the office space, filling with an abundance of natural lighting.

This magnificent office space measuring approximately 2,208sqm for sale for R22,732,000.00 excluding VAT. Boasts an ecstatically appealing office area within a well-established office park. Situated just off the N1 highway with 24-hour security onsite with controlled access into each unit. Easily accessible from many main roads.