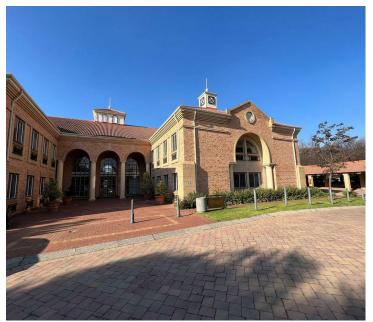

## R22,732,000

Office Space For Sale | Tuscany Office Park | Rivonia | Sandton

2208 m<sup>2</sup>

Tuscany office park host many outside common areas for staff as well beautiful garden scenery throughout. There is open, covered and basement parking available with plenty of space for the staff and visitors. Fitted with standard office lighting and air conditioning, fibre connectivity. Equipped with a kitchenette for a common usage. Big windows surround the office space, filling with an abundance of natural lighting.

This magnificent office space measuring approximately 2,208sqm for sale for R22,732,000.00 excluding VAT. Boasts an ecstatically appealing office area within a well-established office park. Situated just off the N1 highway with 24-hour security onsite with controlled access into each unit. Easily accessible from many main roads.