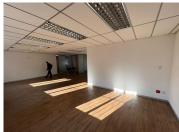

## R22,732,000

Office Space For Sale | Tuscany Office Park | Rivonia | Sandton

2208 m<sup>2</sup>

Tuscany office park host many outside common areas for staff as well beautiful garden scenery throughout. There is open, covered and basement parking available with plenty of space for the staff and visitors. Fitted with standard office lighting and air conditioning, fibre connectivity. Equipped with a kitchenette for a common usage. Big windows surround the office space, filling with an abundance of natural lighting.

This magnificent office space measuring approximately 2,208sqm for sale for R22,732,000.00 excluding VAT. Boasts an ecstatically appealing office area within a well-established office park. Situated just off the N1 highway with 24-hour security onsite with controlled access into each unit. Easily accessible from many main roads.