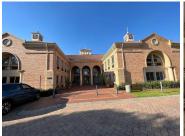

## R22,732,000

Office Space For Sale | Tuscany Office Park | Rivonia | Sandton

2208 m<sup>2</sup>

Tuscany office park host many outside common areas for staff as well beautiful garden scenery throughout. There is open, covered and basement parking available with plenty of space for the staff and visitors. Fitted with standard office lighting and air conditioning, fibre connectivity. Equipped with a kitchenette for a common usage. Big windows surround the office space, filling with an abundance of natural lighting.

This magnificent office space measuring approximately 2,208sqm for sale for R22,732,000.00 excluding VAT. Boasts an ecstatically appealing office area within a well-established office park. Situated just off the N1 highway with 24-hour security onsite with controlled access into each unit. Easily accessible from many main roads.