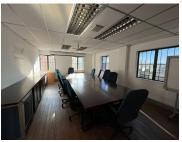

## R22,732,000

Office Space For Sale | Tuscany Office Park | Rivonia | Sandton

2208 m<sup>2</sup>

Tuscany office park host many outside common areas for staff as well beautiful garden scenery throughout. There is open, covered and basement parking available with plenty of space for the staff and visitors. Fitted with standard office lighting and air conditioning, fibre connectivity. Equipped with a kitchenette for a common usage. Big windows surround the office space, filling with an abundance of natural lighting.

This magnificent office space measuring approximately 2,208sqm for sale for R22,732,000.00 excluding VAT. Boasts an ecstatically appealing office area within a well-established office park. Situated just off the N1 highway with 24-hour security onsite with controlled access into each unit. Easily accessible from many main roads.