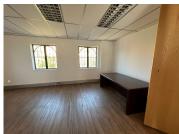

## R22,732,000

Office Space For Sale | Tuscany Office Park | Rivonia | Sandton

2208 m<sup>2</sup>

Tuscany office park host many outside common areas for staff as well beautiful garden scenery throughout. There is open, covered and basement parking available with plenty of space for the staff and visitors. Fitted with standard office lighting and air conditioning, fibre connectivity. Equipped with a kitchenette for a common usage. Big windows surround the office space, filling with an abundance of natural lighting.

This magnificent office space measuring approximately 2,208sqm for sale for R22,732,000.00 excluding VAT. Boasts an ecstatically appealing office area within a well-established office park. Situated just off the N1 highway with 24-hour security onsite with controlled access into each unit. Easily accessible from many main roads.