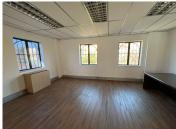

## R22,732,000

Office Space For Sale | Tuscany Office Park | Rivonia | Sandton

2208 m<sup>2</sup>

Tuscany office park host many outside common areas for staff as well beautiful garden scenery throughout. There is open, covered and basement parking available with plenty of space for the staff and visitors. Fitted with standard office lighting and air conditioning, fibre connectivity. Equipped with a kitchenette for a common usage. Big windows surround the office space, filling with an abundance of natural lighting.

This magnificent office space measuring approximately 2,208sqm for sale for R22,732,000.00 excluding VAT. Boasts an ecstatically appealing office area within a well-established office park. Situated just off the N1 highway with 24-hour security onsite with controlled access into each unit. Easily accessible from many main roads.