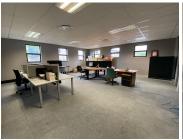

The unit is very neat and features a very modern existing fit out. There are large windows which allow fantastic light to flow throughout the space. There is a balcony in the unit, which offer fantastic views of the gardens. Included in the unit are 13 basement bays, 1 open bay and 2 basement store rooms.