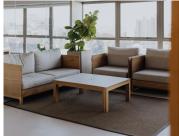

The building has its own internal coffee shop for added convenience. 8 floors of premium-grade offices are supported by extensive basement parking and generous storeroom options

This 442sqm modern fully fitted and I.T equipped unit is located at the end of the building allowing for 270 degree views and natural light with a 4.6sqm balcony and 19.7sqm and a total of 18 parking bays allocated to this unit.

The interior common areas of the building have exquisite high end finishes and incorporate a high level of energy efficiency through a variety of green design features such as a high-tech 'thermal envelope' to minimise heat loss through the walls, energy efficient lighting and HVAC (heating, ventilating, and air conditioning) systems and recycled water systems...