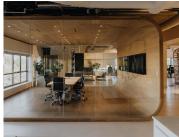

The building has its own internal coffee shop for added convenience. 8 floors of premium-grade offices are supported by extensive basement parking and generous storeroom options

This 442sqm modern fully fitted and I.T equipped unit is located at the end of the building allowing for 270 degree views and natural light with a 4.6sqm balcony and 19.7sqm and a total of 18 parking bays allocated to this unit.

The interior common areas of the building have exquisite high end finishes and incorporate a high level of energy efficiency through a variety of green design features such as a high-tech 'thermal envelope' to minimise heat loss through the walls, energy efficient lighting and HVAC (heating, ventilating, and air conditioning) systems and recycled water systems...