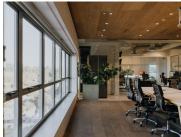

The building has its own internal coffee shop for added convenience. 8 floors of premium-grade offices are supported by extensive basement parking and generous storeroom options

This 442sqm modern fully fitted and I.T equipped unit is located at the end of the building allowing for 270 degree views and natural light with a 4.6sqm balcony and 19.7sqm and a total of 18 parking bays allocated to this unit.

The interior common areas of the building have exquisite high end finishes and incorporate a high level of energy efficiency through a variety of green design features such as a high-tech 'thermal envelope' to minimise heat loss through the walls, energy efficient lighting and HVAC (heating, ventilating, and air conditioning) systems and recycled water systems...