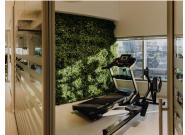

The interior common areas of the building have exquisite high end finishes and incorporate a high level of energy efficiency through a variety of green design features such as a high-tech 'thermal envelope' to minimise heat loss through the walls, energy efficient lighting and HVAC (heating, ventilating, and air conditioning) systems and recycled water systems...