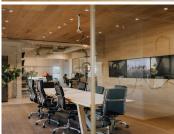

The building has its own internal coffee shop for added convenience. 8 floors of premium-grade offices are supported by extensive basement parking and generous storeroom options

This 442sqm modern fully fitted and I.T equipped unit is located at the end of the building allowing for 270 degree views and natural light with a 4.6sqm balcony and 19.7sqm and a total of 18 parking bays allocated to this unit.

The interior common areas of the building have exquisite high end finishes and incorporate a high level of energy efficiency through a variety of green design features such as a high-tech 'thermal envelope' to minimise heat loss through the walls, energy efficient lighting and HVAC (heating, ventilating, and air conditioning) systems and recycled water systems...