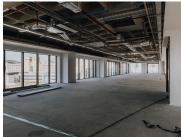

## 99 m<sup>2</sup>

Pristine commercial space available for occupation in the highly sophisticated and sought after building of The Leonardo in Sandton CBD. Situated on the 10th floor, the office component boasts magnificent views of the city with modern fittings throughout and air-conditioning.

The building is home to fabulous shops, a spa and restaurants. Equipped with 24 hour security and Wi-Fi, this is the perfect place to run any successful business with ample high end clients at your door step. These are state of the art offices surrounded by luxury and convenience.