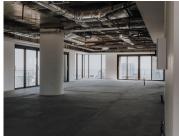

## 99 m<sup>2</sup>

Pristine commercial space available for occupation in the highly sophisticated and sought after building of The Leonardo in Sandton CBD. Situated on the 10th floor, the office component boasts magnificent views of the city with modern fittings throughout and air-conditioning.

The building is home to fabulous shops, a spa and restaurants. Equipped with 24 hour security and Wi-Fi, this is the perfect place to run any successful business with ample high end clients at your door step. These are state of the art offices surrounded by luxury and convenience.