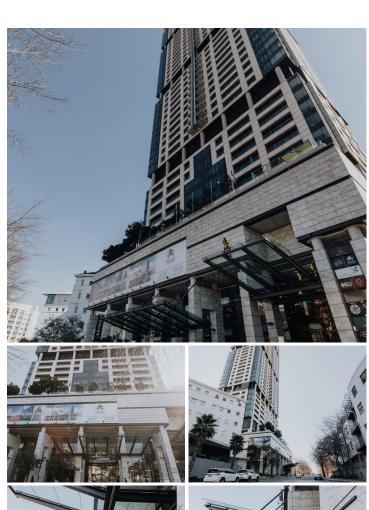

## POA

The Leonardo | Immaculate office space for sale

## 99 m<sup>2</sup>

Pristine commercial space available for occupation in the highly sophisticated and sought after building of The Leonardo in Sandton CBD. Situated on the 10th floor, the office component boasts magnificent views of the city with modern fittings throughout and air-conditioning.

The building is home to fabulous shops, a spa and restaurants. Equipped with 24 hour security and Wi-Fi, this is the perfect place to run any successful business with ample high end clients at your door step. These are state of the art offices surrounded by luxury and convenience.

The office spaces in The Leonardo are conveniently located in the commercial and financial hub of Sandton offering the following features:

- 24-Hour Security
- Amenity Area
- Canteen Area
- Collaborative Spaces
- Concierge
- Elevator
- Internet