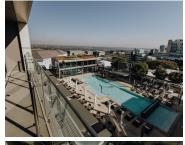

The building is home to fabulous shops, a spa and restaurants. Equipped with 24 hour security and Wi-Fi, this is the perfect place to run any successful business with ample high end clients at your door step. These are state of the art offices surrounded by luxury and convenience.

The office spaces in The Leonardo are conveniently located in the commercial and financial hub of Sandton offering the following features:

- 24-Hour Security
- Amenity Area
- Canteen Area
- Collaborative Spaces
- Concierge
- Elevator
- Internet