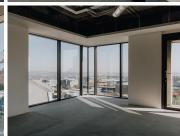

## POA

The Leonardo | Luxurious and Modern Offices For Sale in Sandton

242 m<sup>2</sup>

Stunning commercial space available for occupation in the highly sophisticated and sought after building of The Leonardo in Sandton CBD. Situated on the 10th floor, the space boasts magnificent views of the city, modern fittings throughout and air-conditioning.

The building is home to fabulous shops, a spa and restaurants. Equipped with 24 hour security and Wi-Fi, this is the perfect place to run any successful business with ample high end clients at your door step. These are state of the art offices surrounded by luxury and convenience.