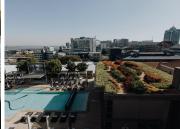

## POA

The Leonardo | Luxurious and Modern Offices For Sale in Sandton

242 m<sup>2</sup>

Stunning commercial space available for occupation in the highly sophisticated and sought after building of The Leonardo in Sandton CBD. Situated on the 10th floor, the space boasts magnificent views of the city, modern fittings throughout and air-conditioning.

The building is home to fabulous shops, a spa and restaurants. Equipped with 24 hour security and Wi-Fi, this is the perfect place to run any successful business with ample high end clients at your door step. These are state of the art offices surrounded by luxury and convenience.