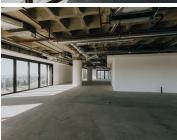

## POA

The Leonardo | Luxurious and Modern Offices For Sale in Sandton

242 m<sup>2</sup>

Stunning commercial space available for occupation in the highly sophisticated and sought after building of The Leonardo in Sandton CBD. Situated on the 10th floor, the space boasts magnificent views of the city, modern fittings throughout and air-conditioning.

The building is home to fabulous shops, a spa and restaurants. Equipped with 24 hour security and Wi-Fi, this is the perfect place to run any successful business with ample high end clients at your door step. These are state of the art offices surrounded by luxury and convenience.