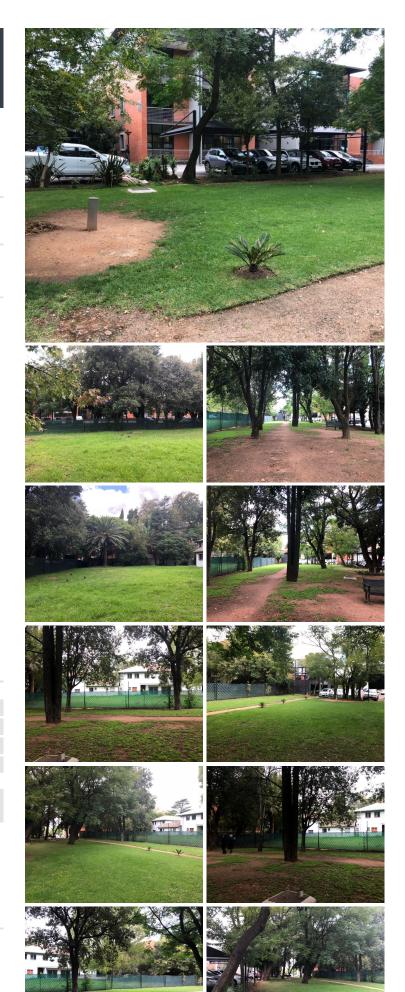

## R6,500,000

LAND FOR SALE

2127 m<sup>2</sup>

Sale price: R 6,500,000.00 Prime land with special zoning for sale at R6,500,000.00 with the following details: Bulk of 1,276sqm, usage- residential office, restaurant, art gallery and training centre. Height 3 storeys while security includes boom gate.

This property is situated close to amenities, public transport, shopping mall, garage and has easy access to highways. This is a GREAT investment opportunity ideal for any business looking to be in a sought after area with great accessibility.

Sale Price R6,500,000 Ex Vat

Lease Period
Available From

| Floor Size m <sup>2</sup> | 2127       | Security         | Yes |
|---------------------------|------------|------------------|-----|
| Parking Bays              | -          | Air Conditioning | Yes |
| Title                     | -          | Generator        | -   |
| Zoning                    | Commercial | Fibre            | -   |