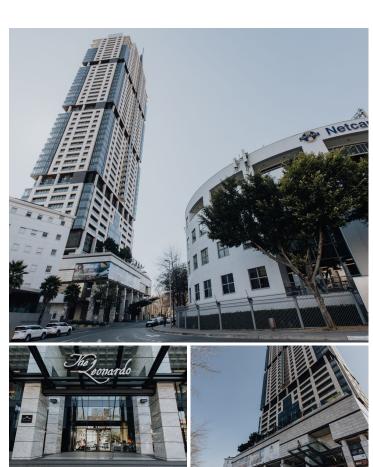

## R6,237,000

The Leonardo | Prime Office Space For Sale in Sandton

## 99 m<sup>2</sup>

Prime commercial space available for sale in The Leonardo, a highly sophisticated and sought after building. Situated on the 10th floor, the space boasts magnificent views of the city, modern fittings throughout and air-conditioning. The building is home to fabulous shops, a spa and restaurants. Equipped with 24-hour security and Wi-Fi, this is the perfect place to run any successful business with ample high-end clients at your door step. These are state of the art offices surrounded by luxury and convenience.

The units in The Leonardo are conveniently located in the commercial and financial hub of Sandton offering the following features:

- 24-Hour Security.
- Amenity Area.
- Canteen Area.
- Collaborative Spaces.
- Concierge.
- Elevator.
- Internet.
- Movable furniture.
- Private Workspaces.
- Thermostats.