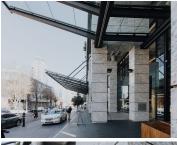

## 99 m<sup>2</sup>

Prime commercial space available for sale in The Leonardo, a highly sophisticated and sought after building. Situated on the 10th floor, the space boasts magnificent views of the city, modern fittings throughout and air-conditioning. The building is home to fabulous shops, a spa and restaurants. Equipped with 24-hour security and Wi-Fi, this is the perfect place to run any successful business with ample high-end clients at your door step. These are state of the art offices surrounded by luxury and convenience.

SaleiPrice R6,237,000 Ex Vat

L Wasset Pierrod

Ancailable, Isnocoted in close proximity to Republic Road and Bram Fischer Drive.

| Floor Size m <sup>2</sup> | 99         | Security         | Yes |
|---------------------------|------------|------------------|-----|
| Parking Bays              | -          | Air Conditioning | Yes |
| Title                     | -          | Generator        | -   |
| Zoning                    | Commercial | Fibre            | -   |