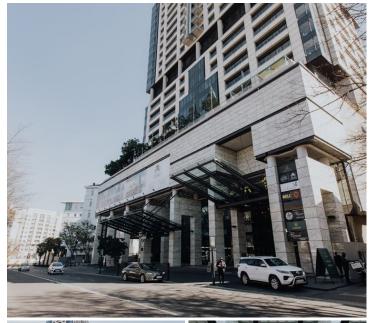

## R14,616,000

The Leonardo | Stunning Office Space For Sale in Sandton

## 232 m<sup>2</sup>

Stunning commercial space available for sale in The Leonardo, a highly sophisticated and sought after building. Situated on the 10th floor, the space boasts magnificent views of the city, modern fittings throughout and air-conditioning. The building is home to fabulous shops, a spa and restaurants. Equipped with 24-hour security and Wi-Fi, this is the perfect place to run any successful business with ample high-end clients at your door step. These are state of the art offices surrounded by luxury and convenience.

The units in The Leonardo are conveniently located in the commercial and financial hub of Sandton offering the following features:

- 24-Hour Security.
- Amenity Area.
- Canteen Area.
- Collaborative Spaces.
- Concierge.
- Elevator.
- Internet.
- Movable furniture.
- Private Workspaces.
- Thermostats.