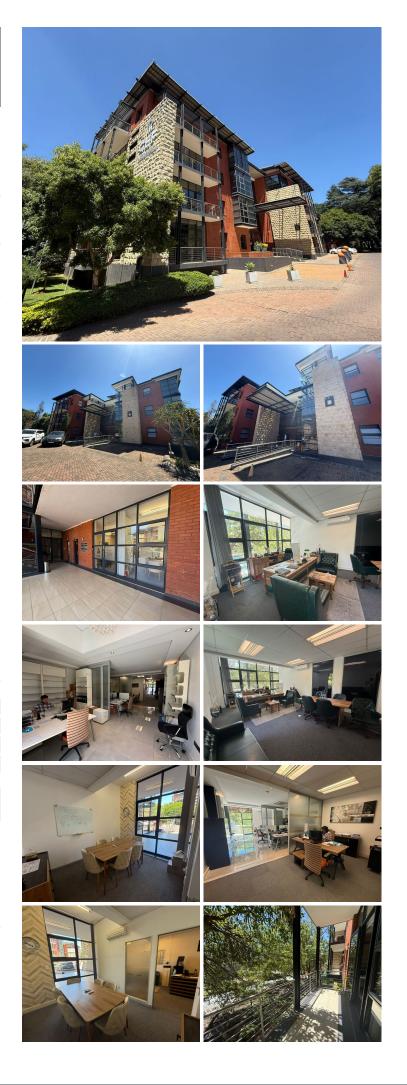

## 🔏 174 m²

Located in the sought-after Upper Grayston Office Park at 150 Linden Street, this 174m<sup>2</sup> sectional title office offers an excellent opportunity for businesses seeking a versatile, well-maintained workspace. The layout features a combination of tiled and carpeted flooring, providing both functionality and comfort. Standard lighting, ample natural light, and air-conditioning throughout ensure a productive and pleasant work environment. Additionally, the office includes an outdoor area, perfect for breaks or informal meetings.

The property comes with 5 basement parking bays and 2 open parking bays, providing convenient parking options for staff and clients alike. Priced at R3.4 million, excluding VAT, this office is an ideal investment for businesses or investors looking for a professional space in a prime location.

Upper Grayston Office Park is a well-established business hub in the heart of Sandton, known for its excellent security, wellmaintained premises, and strategic location. Situated close to major transport routes, including the M1 highway, it offers easy access for commuters and is just minutes from the Sandton CBD,...