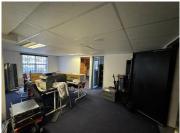

## R3,490,000

Sunninghill Office Park | Prime Office Space for Sale in Sunninghill

400 m<sup>2</sup>

A prime office space measuring 400sqm is available for sale in Sunninghill Office Park. The unit features an open-plan layout, fully carpeted flooring, excellent natural lighting, standard office lighting, air-conditioning and a balcony.

Located in Sunninghill Office Park, the property is strategically positioned, providing proximity to main arterial routes, shopping centres, and various amenities in the surrounding area. Additionally, ample parking is available, ensuring convenience for both tenants and visitors. This office space is an attractive option for businesses seeking a well-appointed and accessible workspace.