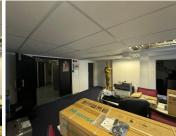

## R3,490,000

Sunninghill Office Park | Prime Office Space for Sale in Sunninghill

400 m<sup>2</sup>

A prime office space measuring 400sqm is available for sale in Sunninghill Office Park. The unit features an open-plan layout, fully carpeted flooring, excellent natural lighting, standard office lighting, air-conditioning and a balcony.

Located in Sunninghill Office Park, the property is strategically positioned, providing proximity to main arterial routes, shopping centres, and various amenities in the surrounding area. Additionally, ample parking is available, ensuring convenience for both tenants and visitors. This office space is an attractive option for businesses seeking a well-appointed and accessible workspace.