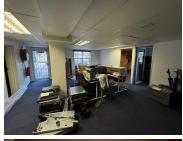

## R3,490,000

Sunninghill Office Park | Prime Office Space for Sale in Sunninghill

400 m<sup>2</sup>

A prime office space measuring 400sqm is available for sale in Sunninghill Office Park. The unit features an open-plan layout, fully carpeted flooring, excellent natural lighting, standard office lighting, air-conditioning and a balcony.

Located in Sunninghill Office Park, the property is strategically positioned, providing proximity to main arterial routes, shopping centres, and various amenities in the surrounding area. Additionally, ample parking is available, ensuring convenience for both tenants and visitors. This office space is an attractive option for businesses seeking a well-appointed and accessible workspace.