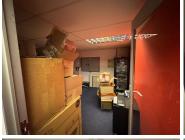

## R3,490,000

Sunninghill Office Park | Prime Office Space for Sale in Sunninghill

400 m<sup>2</sup>

A prime office space measuring 400sqm is available for sale in Sunninghill Office Park. The unit features an open-plan layout, fully carpeted flooring, excellent natural lighting, standard office lighting, air-conditioning and a balcony.

Located in Sunninghill Office Park, the property is strategically positioned, providing proximity to main arterial routes, shopping centres, and various amenities in the surrounding area. Additionally, ample parking is available, ensuring convenience for both tenants and visitors. This office space is an attractive option for businesses seeking a well-appointed and accessible workspace.