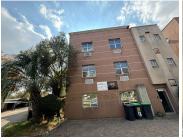

## R3,490,000

Sunninghill Office Park | Prime Office Space for Sale in Sunninghill

400 m<sup>2</sup>

A prime office space measuring 400sqm is available for sale in Sunninghill Office Park. The unit features an open-plan layout, fully carpeted flooring, excellent natural lighting, standard office lighting, air-conditioning and a balcony.

Located in Sunninghill Office Park, the property is strategically positioned, providing proximity to main arterial routes, shopping centres, and various amenities in the surrounding area. Additionally, ample parking is available, ensuring convenience for both tenants and visitors. This office space is an attractive option for businesses seeking a well-appointed and accessible workspace.