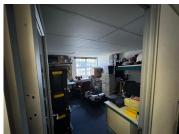

## R3,490,000

Sunninghill Office Park | Prime Office Space for Sale in Sunninghill

400 m<sup>2</sup>

A prime office space measuring 400sqm is available for sale in Sunninghill Office Park. The unit features an open-plan layout, fully carpeted flooring, excellent natural lighting, standard office lighting, air-conditioning and a balcony.

Located in Sunninghill Office Park, the property is strategically positioned, providing proximity to main arterial routes, shopping centres, and various amenities in the surrounding area. Additionally, ample parking is available, ensuring convenience for both tenants and visitors. This office space is an attractive option for businesses seeking a well-appointed and accessible workspace.