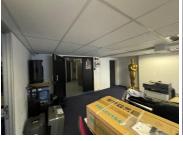

## R3,490,000

Sunninghill Office Park | Prime Office Space for Sale in Sunninghill

400 m<sup>2</sup>

A prime office space measuring 400sqm is available for sale in Sunninghill Office Park. The unit features an open-plan layout, fully carpeted flooring, excellent natural lighting, standard office lighting, air-conditioning and a balcony.

Located in Sunninghill Office Park, the property is strategically positioned, providing proximity to main arterial routes, shopping centres, and various amenities in the surrounding area. Additionally, ample parking is available, ensuring convenience for both tenants and visitors. This office space is an attractive option for businesses seeking a well-appointed and accessible workspace.