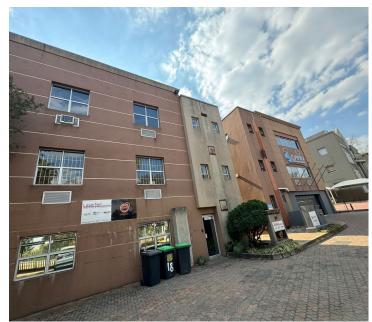

## R3,490,000

Sunninghill Office Park | Prime Office Space for Sale in Sunninghill

400 m<sup>2</sup>

A prime office space measuring 400sqm is available for sale in Sunninghill Office Park. The unit features an open-plan layout, fully carpeted flooring, excellent natural lighting, standard office lighting, air-conditioning and a balcony.

Located in Sunninghill Office Park, the property is strategically positioned, providing proximity to main arterial routes, shopping centres, and various amenities in the surrounding area. Additionally, ample parking is available, ensuring convenience for both tenants and visitors. This office space is an attractive option for businesses seeking a well-appointed and accessible workspace.