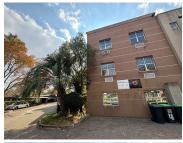

## R3,490,000

Sunninghill Office Park | Prime Office Space for Sale in Sunninghill

400 m<sup>2</sup>

A prime office space measuring 400sqm is available for sale in Sunninghill Office Park. The unit features an open-plan layout, fully carpeted flooring, excellent natural lighting, standard office lighting, air-conditioning and a balcony.

Located in Sunninghill Office Park, the property is strategically positioned, providing proximity to main arterial routes, shopping centres, and various amenities in the surrounding area. Additionally, ample parking is available, ensuring convenience for both tenants and visitors. This office space is an attractive option for businesses seeking a well-appointed and accessible workspace.