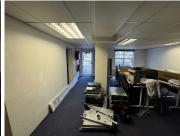

## R3,490,000

Sunninghill Office Park | Prime Office Space for Sale in Sunninghill

400 m<sup>2</sup>

A prime office space measuring 400sqm is available for sale in Sunninghill Office Park. The unit features an open-plan layout, fully carpeted flooring, excellent natural lighting, standard office lighting, air-conditioning and a balcony.

Located in Sunninghill Office Park, the property is strategically positioned, providing proximity to main arterial routes, shopping centres, and various amenities in the surrounding area. Additionally, ample parking is available, ensuring convenience for both tenants and visitors. This office space is an attractive option for businesses seeking a well-appointed and accessible workspace.