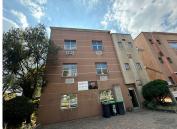

## R3,490,000

Sunninghill Office Park | Prime Office Space for Sale in Sunninghill

400 m<sup>2</sup>

A prime office space measuring 400sqm is available for sale in Sunninghill Office Park. The unit features an open-plan layout, fully carpeted flooring, excellent natural lighting, standard office lighting, air-conditioning and a balcony.

Located in Sunninghill Office Park, the property is strategically positioned, providing proximity to main arterial routes, shopping centres, and various amenities in the surrounding area. Additionally, ample parking is available, ensuring convenience for both tenants and visitors. This office space is an attractive option for businesses seeking a well-appointed and accessible workspace.