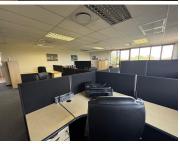

## 164 m<sup>2</sup>

This spacious sectional title unit, located at The Crescent in Sunninghill, offers a modern and well-designed office space perfect for a growing business. The open-plan layout allows for flexible use of the space, while the boardroom and reception area create a professional environment for both internal meetings and client interactions. Fully carpeted throughout, the offices enjoy standard office lighting as well as plenty of natural light, ensuring a comfortable and productive workspace. The unit is also equipped with air conditioning, a kitchen, and bathroom facilities for added convenience. Ample parking is available for staff and visitors alike.