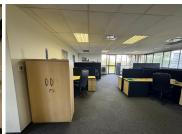

## 164 m<sup>2</sup>

This spacious sectional title unit, located at The Crescent in Sunninghill, offers a modern and well-designed office space perfect for a growing business. The open-plan layout allows for flexible use of the space, while the boardroom and reception area create a professional environment for both internal meetings and client interactions. Fully carpeted throughout, the offices enjoy standard office lighting as well as plenty of natural light, ensuring a comfortable and productive workspace. The unit is also equipped with air conditioning, a kitchen, and bathroom facilities for added convenience. Ample parking is available for staff and visitors alike.