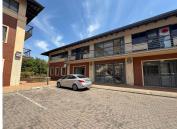

## 164 m<sup>2</sup>

This spacious sectional title unit, located at The Crescent in Sunninghill, offers a modern and well-designed office space perfect for a growing business. The open-plan layout allows for flexible use of the space, while the boardroom and reception area create a professional environment for both internal meetings and client interactions. Fully carpeted throughout, the offices enjoy standard office lighting as well as plenty of natural light, ensuring a comfortable and productive workspace. The unit is also equipped with air conditioning, a kitchen, and bathroom facilities for added convenience. Ample parking is available for staff and visitors alike.

Sale Price R2,350,000 Ex Vat

Lease Period Available From -

| Floor Size m <sup>2</sup> | 164        | Security         | Yes |
|---------------------------|------------|------------------|-----|
| Parking Bays              | -          | Air Conditioning | Yes |
| Title                     | -          | Generator        | -   |
| Zoning                    | Commercial | Fibre            | -   |