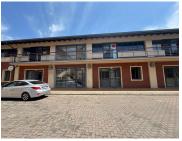

## 164 m<sup>2</sup>

This spacious sectional title unit, located at The Crescent in Sunninghill, offers a modern and well-designed office space perfect for a growing business. The open-plan layout allows for flexible use of the space, while the boardroom and reception area create a professional environment for both internal meetings and client interactions. Fully carpeted throughout, the offices enjoy standard office lighting as well as plenty of natural light, ensuring a comfortable and productive workspace. The unit is also equipped with air conditioning, a kitchen, and bathroom facilities for added convenience. Ample parking is available for staff and visitors alike.

Sale Price R2,350,000 Ex Vat

Lease Period Available From -

| Floor Size m <sup>2</sup> | 164        | Security         | Yes |
|---------------------------|------------|------------------|-----|
| Parking Bays              | -          | Air Conditioning | Yes |
| Title                     | -          | Generator        | -   |
| Zoning                    | Commercial | Fibre            | -   |