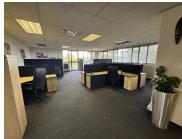

## 164 m<sup>2</sup>

This spacious sectional title unit, located at The Crescent in Sunninghill, offers a modern and well-designed office space perfect for a growing business. The open-plan layout allows for flexible use of the space, while the boardroom and reception area create a professional environment for both internal meetings and client interactions. Fully carpeted throughout, the offices enjoy standard office lighting as well as plenty of natural light, ensuring a comfortable and productive workspace. The unit is also equipped with air conditioning, a kitchen, and bathroom facilities for added convenience. Ample parking is available for staff and visitors alike.