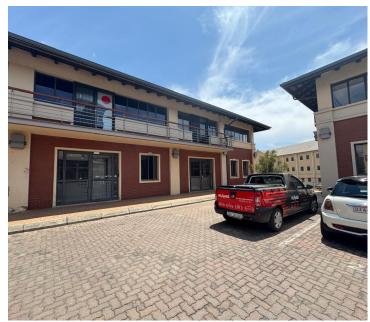

## 164 m<sup>2</sup>

This spacious sectional title unit, located at The Crescent in Sunninghill, offers a modern and well-designed office space perfect for a growing business. The open-plan layout allows for flexible use of the space, while the boardroom and reception area create a professional environment for both internal meetings and client interactions. Fully carpeted throughout, the offices enjoy standard office lighting as well as plenty of natural light, ensuring a comfortable and productive workspace. The unit is also equipped with air conditioning, a kitchen, and bathroom facilities for added convenience. Ample parking is available for staff and visitors alike.

Asking Price: R2,350,000 excluding VAT.

Sunninghill is a vibrant and fast-growing commercial hub in Johannesburg, offering excellent access to major highways like the N1 and M1. Its strategic location is a benefit to businesses that require easy connectivity to Sandton, Fourways, and Midrand. The area is home to various business parks, retail centres, and amenities, making it convenient for employees and clients alike. With nearby restaurants, gyms, and essential services, Sunninghill...

Sale Price R2,350,000 Ex Vat

Lease Period Available From -

| Floor Size m <sup>2</sup> | 164        | Security         | Yes |
|---------------------------|------------|------------------|-----|
| Parking Bays              | -          | Air Conditioning | Yes |
| Title                     | -          | Generator        | -   |
| Zoning                    | Commercial | Fibre            | -   |