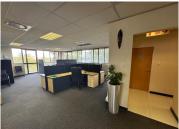

## 164 m<sup>2</sup>

This spacious sectional title unit, located at The Crescent in Sunninghill, offers a modern and well-designed office space perfect for a growing business. The open-plan layout allows for flexible use of the space, while the boardroom and reception area create a professional environment for both internal meetings and client interactions. Fully carpeted throughout, the offices enjoy standard office lighting as well as plenty of natural light, ensuring a comfortable and productive workspace. The unit is also equipped with air conditioning, a kitchen, and bathroom facilities for added convenience. Ample parking is available for staff and visitors alike.