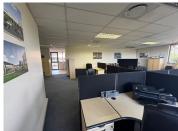

## 164 m<sup>2</sup>

This spacious sectional title unit, located at The Crescent in Sunninghill, offers a modern and well-designed office space perfect for a growing business. The open-plan layout allows for flexible use of the space, while the boardroom and reception area create a professional environment for both internal meetings and client interactions. Fully carpeted throughout, the offices enjoy standard office lighting as well as plenty of natural light, ensuring a comfortable and productive workspace. The unit is also equipped with air conditioning, a kitchen, and bathroom facilities for added convenience. Ample parking is available for staff and visitors alike.