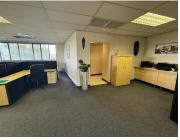

## 164 m<sup>2</sup>

This spacious sectional title unit, located at The Crescent in Sunninghill, offers a modern and well-designed office space perfect for a growing business. The open-plan layout allows for flexible use of the space, while the boardroom and reception area create a professional environment for both internal meetings and client interactions. Fully carpeted throughout, the offices enjoy standard office lighting as well as plenty of natural light, ensuring a comfortable and productive workspace. The unit is also equipped with air conditioning, a kitchen, and bathroom facilities for added convenience. Ample parking is available for staff and visitors alike.