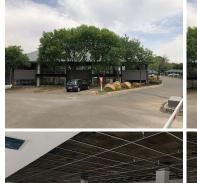

## R4,485,000

Neat office unit available for purchase in neat Boulevard West Park

230 m<sup>2</sup>

A newly built office unit is available for purchase. Situated in the immaculate Boulevard West business park, with it's great access controlled security and pristine landscaping. The park is ideally located in close proximity to the Pretoria main road, as well as N3 and M1 highways, allows for quick and easy navigation to the space.