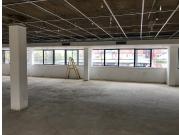

This 230sqm white box unit includes new ceilings, lighting and doors, as well as a deducted-split air-conditioning system. Plenty of natural light flows through the large windows, creating a great ambiance in the space.