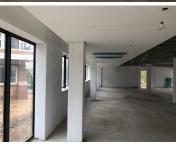

This 230sqm white box unit includes new ceilings, lighting and doors, as well as a deducted-split air-conditioning system. Plenty of natural light flows through the large windows, creating a great ambiance in the space.