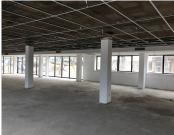

This 230sqm white box unit includes new ceilings, lighting and doors, as well as a deducted-split air-conditioning system. Plenty of natural light flows through the large windows, creating a great ambiance in the space.