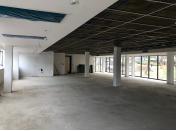

This 230sqm white box unit includes new ceilings, lighting and doors, as well as a deducted-split air-conditioning system. Plenty of natural light flows through the large windows, creating a great ambiance in the space.