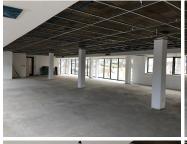

This 230sqm white box unit includes new ceilings, lighting and doors, as well as a deducted-split air-conditioning system. Plenty of natural light flows through the large windows, creating a great ambiance in the space.