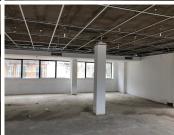

This 230sqm white box unit includes new ceilings, lighting and doors, as well as a deducted-split air-conditioning system. Plenty of natural light flows through the large windows, creating a great ambiance in the space.