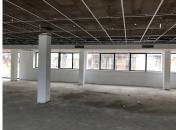

This 230sqm white box unit includes new ceilings, lighting and doors, as well as a deducted-split air-conditioning system. Plenty of natural light flows through the large windows, creating a great ambiance in the space.