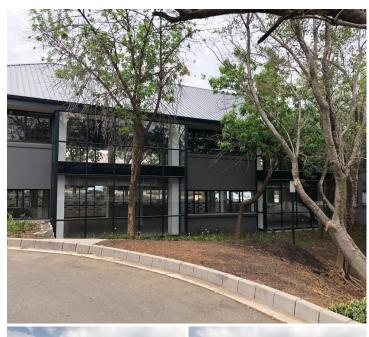

## R4,485,000

Neat office unit available for purchase in neat Boulevard West Park

230 m<sup>2</sup>

A newly built office unit is available for purchase. Situated in the immaculate Boulevard West business park, with it's great access controlled security and pristine landscaping. The park is ideally located in close proximity to the Pretoria main road, as well as N3 and M1 highways, allows for quick and easy navigation to the space.

This 230sqm white box unit includes new ceilings, lighting and doors, as well as a deducted-split air-conditioning system. Plenty of natural light flows through the large windows, creating a great ambiance in the space.