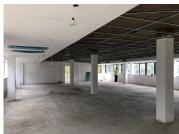

This 230sqm white box unit includes new ceilings, lighting and doors, as well as a deducted-split air-conditioning system. Plenty of natural light flows through the large windows, creating a great ambiance in the space.