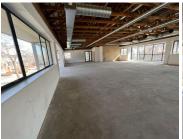

## 1098 m<sup>2</sup>

Immaculate 1,098sqm white boxed unit, is available for sale R17,568,000.00 excluding VAT. The unit has LED lighting, ducted air-conditioning system, suspended ceilings, single undercoat of paint and single distribution board. Large windows surround the office space filtering an abundance of natural light throughout the space. The location offers convenient access to highways, public transport and shopping centres.

Boulevard West is a centrally located office park that has recently had new internal and external upgrading. The park is centrally located in the Woodmead business district. The complex is beautifully kept with well manicured gardens all around. There is 24/7 security and secure ample parking bays with access control, back-up generator and wheelchair access to the ground floor.