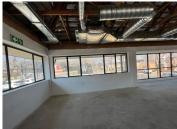

## 1098 m<sup>2</sup>

Immaculate 1,098sqm white boxed unit, is available for sale R17,568,000.00 excluding VAT. The unit has LED lighting, ducted air-conditioning system, suspended ceilings, single undercoat of paint and single distribution board. Large windows surround the office space filtering an abundance of natural light throughout the space. The location offers convenient access to highways, public transport and shopping centres.