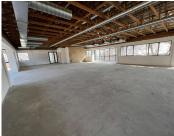

## 1098 m<sup>2</sup>

Immaculate 1,098sqm white boxed unit, is available for sale R17,568,000.00 excluding VAT. The unit has LED lighting, ducted air-conditioning system, suspended ceilings, single undercoat of paint and single distribution board. Large windows surround the office space filtering an abundance of natural light throughout the space. The location offers convenient access to highways, public transport and shopping centres.

Boulevard West is a centrally located office park that has recently had new internal and external upgrading. The park is centrally located in the Woodmead business district. The complex is beautifully kept with well manicured gardens all around. There is 24/7 security and secure ample parking bays with access control, back-up generator and wheelchair access to the ground floor.