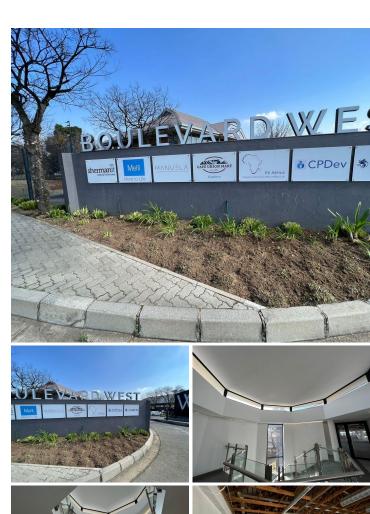

## R17,568,000

Office To Let in Woodmead | Boulevard West | Sandton

Boulevard West is a centrally located office park that has recently had new internal and external upgrading. The park is centrally located in the Woodmead business district. The complex is beautifully kept with well manicured gardens all around. There is 24/7 security and secure ample parking bays with access control, back-up generator and wheelchair access to the ground floor.