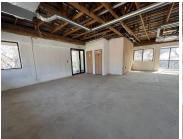

## 1098 m<sup>2</sup>

Immaculate 1,098sqm white boxed unit, is available for sale R17,568,000.00 excluding VAT. The unit has LED lighting, ducted air-conditioning system, suspended ceilings, single undercoat of paint and single distribution board. Large windows surround the office space filtering an abundance of natural light throughout the space. The location offers convenient access to highways, public transport and shopping centres.

Boulevard West is a centrally located office park that has recently had new internal and external upgrading. The park is centrally located in the Woodmead business district. The complex is beautifully kept with well manicured gardens all around. There is 24/7 security and secure ample parking bays with access control, back-up generator and wheelchair access to the ground floor.