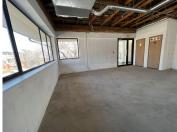

## 1098 m<sup>2</sup>

Immaculate 1,098sqm white boxed unit, is available for sale R17,568,000.00 excluding VAT. The unit has LED lighting, ducted air-conditioning system, suspended ceilings, single undercoat of paint and single distribution board. Large windows surround the office space filtering an abundance of natural light throughout the space. The location offers convenient access to highways, public transport and shopping centres.

Boulevard West is a centrally located office park that has recently had new internal and external upgrading. The park is centrally located in the Woodmead business district. The complex is beautifully kept with well manicured gardens all around. There is 24/7 security and secure ample parking bays with access control, back-up generator and wheelchair access to the ground floor.