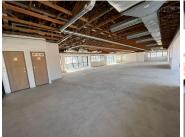

## 1098 m<sup>2</sup>

Immaculate 1,098sqm white boxed unit, is available for sale R17,568,000.00 excluding VAT. The unit has LED lighting, ducted air-conditioning system, suspended ceilings, single undercoat of paint and single distribution board. Large windows surround the office space filtering an abundance of natural light throughout the space. The location offers convenient access to highways, public transport and shopping centres.