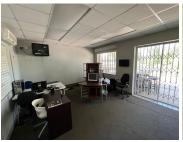

## 113 m<sup>2</sup>

This immaculate office component is available for purchase. The unit measures 113sqm located on the ground floor of Pinewood Office Park going for R1.6 million excluding VAT. Exceptionally neat and modern space offering brilliant natural lighting throughout the space.

Situated in a highly secure business park complex located within close proximity to all main roads and highways, amenities as well as various public transportation systems that are nearby and easily accessible.