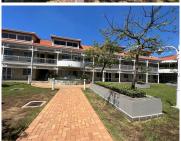

## 113 m<sup>2</sup>

This immaculate office component is available for purchase. The unit measures 113sqm located on the ground floor of Pinewood Office Park going for R1.6 million excluding VAT. Exceptionally neat and modern space offering brilliant natural lighting throughout the space.

Situated in a highly secure business park complex located within close proximity to all main roads and highways, amenities as well as various public transportation systems that are nearby and easily accessible.