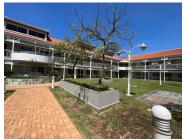

## 113 m<sup>2</sup>

This immaculate office component is available for purchase. The unit measures 113sqm located on the ground floor of Pinewood Office Park going for R1.6 million excluding VAT. Exceptionally neat and modern space offering brilliant natural lighting throughout the space.

Situated in a highly secure business park complex located within close proximity to all main roads and highways, amenities as well as various public transportation systems that are nearby and easily accessible.