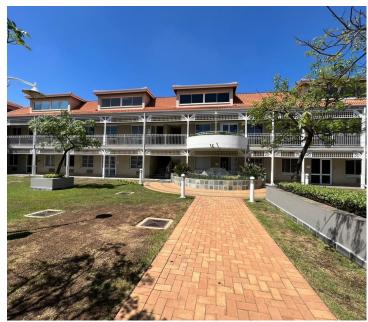

## 113 m<sup>2</sup>

This immaculate office component is available for purchase. The unit measures 113sqm located on the ground floor of Pinewood Office Park going for R1.6 million excluding VAT. Exceptionally neat and modern space offering brilliant natural lighting throughout the space.

Situated in a highly secure business park complex located within close proximity to all main roads and highways, amenities as well as various public transportation systems that are nearby and easily accessible.