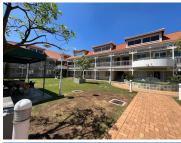

## 113 m<sup>2</sup>

This immaculate office component is available for purchase. The unit measures 113sqm located on the ground floor of Pinewood Office Park going for R1.6 million excluding VAT. Exceptionally neat and modern space offering brilliant natural lighting throughout the space.

Situated in a highly secure business park complex located within close proximity to all main roads and highways, amenities as well as various public transportation systems that are nearby and easily accessible.