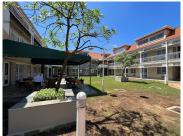

## 113 m<sup>2</sup>

This immaculate office component is available for purchase. The unit measures 113sqm located on the ground floor of Pinewood Office Park going for R1.6 million excluding VAT. Exceptionally neat and modern space offering brilliant natural lighting throughout the space.

Situated in a highly secure business park complex located within close proximity to all main roads and highways, amenities as well as various public transportation systems that are nearby and easily accessible.