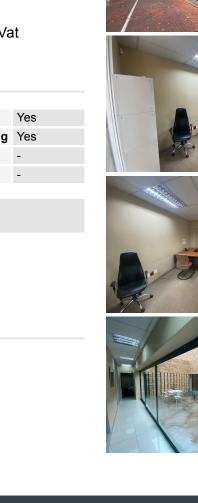

The office features a sleek, modern design with high-quality finishes throughout. It boasts a welcoming reception area that opens onto a peaceful outdoor courtyard — perfect for informal meetings or staff breaks. The space is equipped with air conditioning and smoke detectors for comfort and safety, while neat flooring and standard lighting create a polished, efficient workspace. Large windows allow for ample natural light, enhancing productivity and creating a bright and inviting atmosphere. The unit also benefits from generous parking availability, offering convenience for both staff and clients.

| Floor Size m <sup>2</sup> | 400        | Security         | Yes |
|---------------------------|------------|------------------|-----|
| Parking Bays              | -          | Air Conditioning | Yes |
| Title                     | -          | Generator        | -   |
| Zoning                    | Commercial | Fibre            | -   |