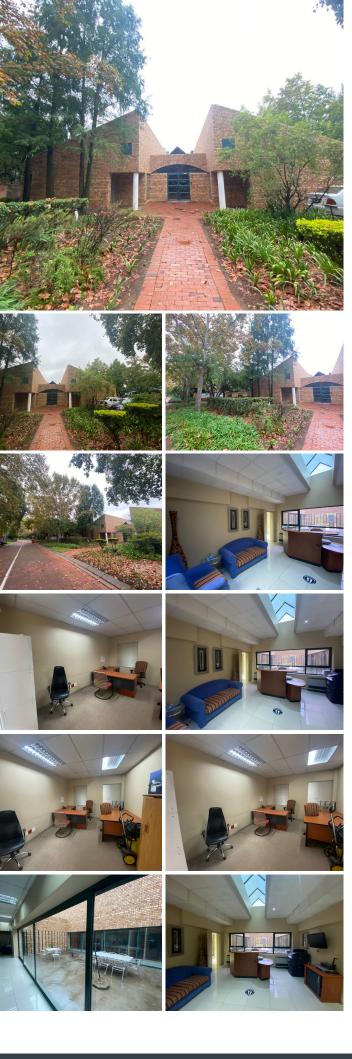

## **6** 400 m<sup>2</sup>

Located in the heart of Woodmead's thriving commercial node, 8 Bridle Close presents a fantastic opportunity to own a wellappointed 400sqm office unit in Sandton's prestigious business district. Priced at R6 million (excluding VAT), this modern ground floor unit is ideal for businesses seeking a professional, functional, and stylish working environment.

The office features a sleek, modern design with high-quality finishes throughout. It boasts a welcoming reception area that opens onto a peaceful outdoor courtyard — perfect for informal meetings or staff breaks. The space is equipped with air conditioning and smoke detectors for comfort and safety, while neat flooring and standard lighting create a polished, efficient workspace. Large windows allow for ample natural light, enhancing productivity and creating a bright and inviting atmosphere. The unit also benefits from generous parking availability, offering convenience for both staff and clients.

Woodmead is a well-established commercial hub within the greater Sandton area, known for its accessibility and business-friendly environment. Situated near major transport routes,...

| Sale Price     | R6,000,000 Ex Vat |
|----------------|-------------------|
| Lease Period   | Negotiable        |
| Available From | Immediately       |