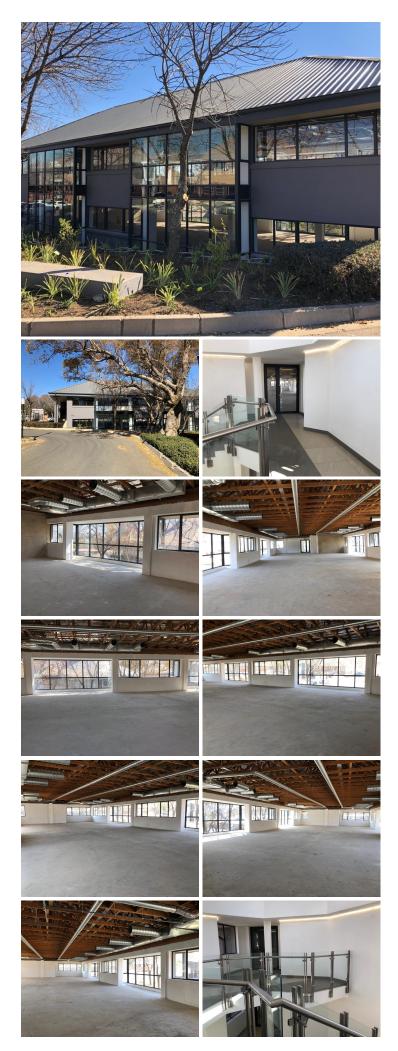

## 🔏 333 m²

A centrally located and newly revamped office park situated in the Woodmead business district, close to public transport and the M1 highway. The park has beautiful landscaped gardens and ample parking available.

There is a 333sqm first floor white box space with good natural light and great views for sale. The park has excellent security that includes controlled access. This is a modern office park with exceptional exposure in a prime location.

#### Sale Price Lease Period Available From

R6,490,082 Ex Vat

| Floor Size m <sup>2</sup> | 333        | Security         | Yes |
|---------------------------|------------|------------------|-----|
| Parking Bays              | -          | Air Conditioning | Yes |
| Title                     | -          | Generator        | -   |
| Zoning                    | Commercial | Fibre            | -   |
|                           |            |                  |     |