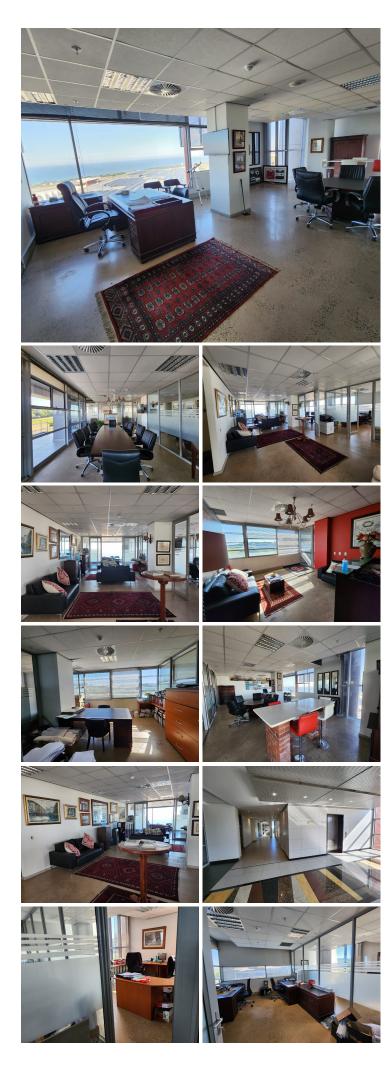

## 🔏 380 m²

Introducing a prime opportunity to elevate your business operations with this exceptional 380sqm office space, now available for sale. Strategically located, this property boasts a host of features designed to enhance your work environment and ensure optimum productivity.

#### Key Features:

Generous Space: Spanning 380 square meters, this office space provides an expansive and versatile area to accommodate your business needs. Whether you're expanding your team or optimizing your workspace, this property offers the flexibility you require.

Comfortable Atmosphere: Enjoy a climate-controlled environment with state-of-the-art air conditioning systems installed throughout the premises. Maintain a comfortable and conducive atmosphere for your team and clients, ensuring a productive work environment year-round.

Convenient Parking: Benefit from ample basement parking, providing hassle-free access for you and your clients. Ease of parking is crucial for a seamless business operation, and this property ensures that your employees and visitors have convenient **SaleePuricparking** facilities. POA Ex Vat