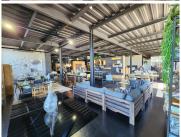

Modern and unique open plan space in the property, The big windows in the front offer wonderful natural lighting to the premises. The big windows allow for optimal signage usage for any business. Located in close proximity to many facilities in the Umhlanga area. Ample parking bays for use.