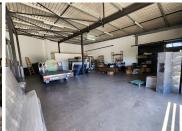

## 2977 m<sup>2</sup>

Very neat and well maintained property measuring 2977sqm on floor and 4023sqm on land. Situated in a 24 hour secure business complex. The unit offers good height in the warehouse and a roller shutter door which allows for easy access for trucks, delivery vans and cars. Controlled access to the property. Magnificent view surrounds the property.

Modern and unique open plan space in the property, The big windows in the front offer wonderful natural lighting to the premises. The big windows allow for optimal signage usage for any business. Located in close proximity to many facilities in the Umhlanga area. Ample parking bays for use.