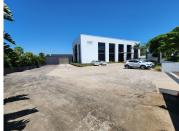

## 2977 m<sup>2</sup>

Very neat and well maintained property measuring 2977sqm on floor and 4023sqm on land. Situated in a 24 hour secure business complex. The unit offers good height in the warehouse and a roller shutter door which allows for easy access for trucks, delivery vans and cars. Controlled access to the property. Magnificent view surrounds the property.

Modern and unique open plan space in the property, The big windows in the front offer wonderful natural lighting to the premises. The big windows allow for optimal signage usage for any business. Located in close proximity to many facilities in the Umhlanga area. Ample parking bays for use.