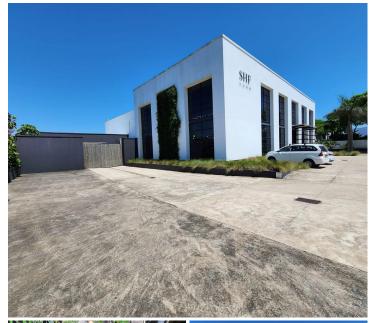

## 2977 m<sup>2</sup>

Very neat and well maintained property measuring 2977sqm on floor and 4023sqm on land. Situated in a 24 hour secure business complex. The unit offers good height in the warehouse and a roller shutter door which allows for easy access for trucks, delivery vans and cars. Controlled access to the property. Magnificent view surrounds the property.

Modern and unique open plan space in the property, The big windows in the front offer wonderful natural lighting to the premises. The big windows allow for optimal signage usage for any business. Located in close proximity to many facilities in the Umhlanga area. Ample parking bays for use.