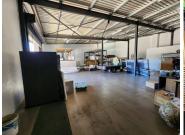

## 2977 m<sup>2</sup>

Very neat and well maintained property measuring 2977sqm on floor and 4023sqm on land. Situated in a 24 hour secure business complex. The unit offers good height in the warehouse and a roller shutter door which allows for easy access for trucks, delivery vans and cars. Controlled access to the property. Magnificent view surrounds the property.