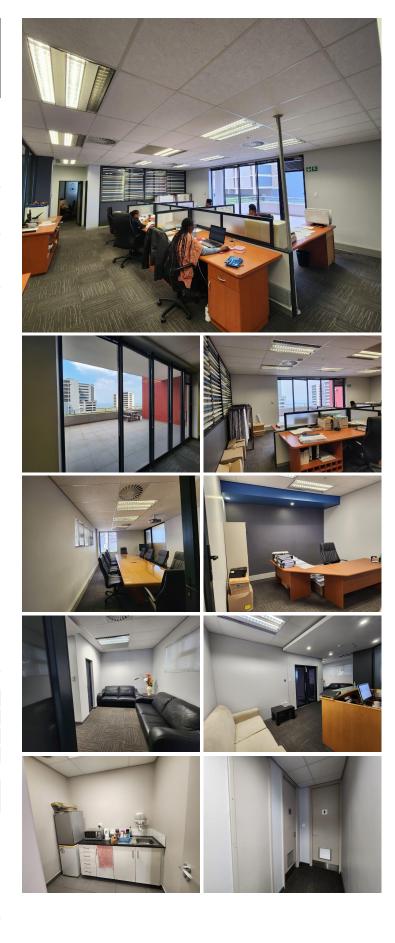

### 🔏 214 m²

Exquisite 214sqm Property for Sale in uMhlanga with 11 Parking Bays, Store Room, and Balcony

Nestled in the heart of the vibrant uMhlanga, this exceptional 214sqm property presents an unparalleled opportunity for a discerning investor. Boasting an array of premium features, this space seamlessly combines modern aesthetics with versatile functionality, making it an ideal space for a variety of purposes. With 11 dedicated parking bays, a spacious 10sqm store room, and a sprawling 42sqm balcony, this property offers a wealth of possibilities.

#### Convenience Meets Accessibility

The property's 11 parking bays ensure that both your clients and employees will have ample space to park, making every visit a stress-free experience. Located in the thriving uMhlanga area, this property is easily accessible, allowing for smooth business operations and maximizing foot traffic.

#### Versatile Store Room

The included 10sqm store room is perfect for storing inventory, equipment, or supplies. This extra space adds a layer of convenience to your operations, helping you maintain an organized **SalefRetice**vorkspace. R6,150,000 Ex Vat

#### Lease Period Breathtaking Balcony... Available From

| Floor Size m <sup>2</sup> | 214             | Security         | Yes |
|---------------------------|-----------------|------------------|-----|
| Parking Bays              | 11.0            | Air Conditioning | -   |
| Title                     | Sectional Title | Generator        | -   |
| Zoning                    | Commercial      | Fibre            | -   |