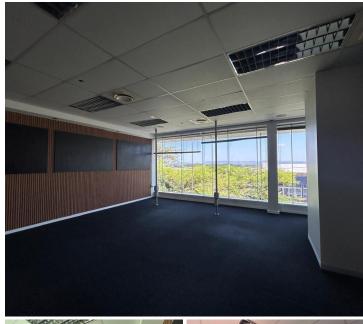

## 🔏 130 m²

Pristine well maintained unit situated in a secure business park. The unit offers good height, with open plan lay out and upstairs mezzanine. Controlled access to the property for tenants, ample parking bays and ample visitor parking.

The big windows in the front offer wonderful natural lighting to the premises, with serene views all around. There is a lovely kitchenette for common use. Located in close proximity to many facilities in the Umhlanga area.