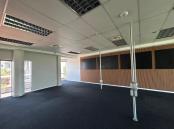

## 🔏 130 m²

Pristine well maintained unit situated in a secure business park. The unit offers good height, with open plan lay out and upstairs mezzanine. Controlled access to the property for tenants, ample parking bays and ample visitor parking.

The big windows in the front offer wonderful natural lighting to the premises, with serene views all around. There is a lovely kitchenette for common use. Located in close proximity to many facilities in the Umhlanga area.