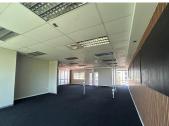

## 🔏 130 m²

Pristine well maintained unit situated in a secure business park. The unit offers good height, with open plan lay out and upstairs mezzanine. Controlled access to the property for tenants, ample parking bays and ample visitor parking.

The big windows in the front offer wonderful natural lighting to the premises, with serene views all around. There is a lovely kitchenette for common use. Located in close proximity to many facilities in the Umhlanga area.