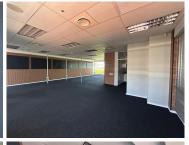

## 🔏 130 m²

Pristine well maintained unit situated in a secure business park. The unit offers good height, with open plan lay out and upstairs mezzanine. Controlled access to the property for tenants, ample parking bays and ample visitor parking.

The big windows in the front offer wonderful natural lighting to the premises, with serene views all around. There is a lovely kitchenette for common use. Located in close proximity to many facilities in the Umhlanga area.