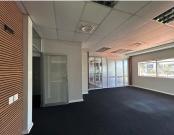

## 🔏 130 m²

Pristine well maintained unit situated in a secure business park. The unit offers good height, with open plan lay out and upstairs mezzanine. Controlled access to the property for tenants, ample parking bays and ample visitor parking.

The big windows in the front offer wonderful natural lighting to the premises, with serene views all around. There is a lovely kitchenette for common use. Located in close proximity to many facilities in the Umhlanga area.