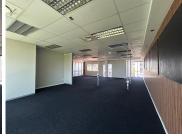

## 🔏 130 m²

Pristine well maintained unit situated in a secure business park. The unit offers good height, with open plan lay out and upstairs mezzanine. Controlled access to the property for tenants, ample parking bays and ample visitor parking.

The big windows in the front offer wonderful natural lighting to the premises, with serene views all around. There is a lovely kitchenette for common use. Located in close proximity to many facilities in the Umhlanga area.