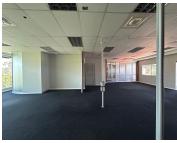

## 🔏 130 m²

Pristine well maintained unit situated in a secure business park. The unit offers good height, with open plan lay out and upstairs mezzanine. Controlled access to the property for tenants, ample parking bays and ample visitor parking.

The big windows in the front offer wonderful natural lighting to the premises, with serene views all around. There is a lovely kitchenette for common use. Located in close proximity to many facilities in the Umhlanga area.