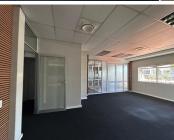

## 🔏 130 m²

Pristine well maintained unit situated in a secure business park. The unit offers good height, with open plan lay out and upstairs mezzanine. Controlled access to the property for tenants, ample parking bays and ample visitor parking.

The big windows in the front offer wonderful natural lighting to the premises, with serene views all around. There is a lovely kitchenette for common use. Located in close proximity to many facilities in the Umhlanga area.