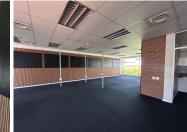

## 🔏 130 m²

Pristine well maintained unit situated in a secure business park. The unit offers good height, with open plan lay out and upstairs mezzanine. Controlled access to the property for tenants, ample parking bays and ample visitor parking.

The big windows in the front offer wonderful natural lighting to the premises, with serene views all around. There is a lovely kitchenette for common use. Located in close proximity to many facilities in the Umhlanga area.