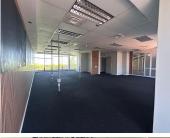

## 🔏 130 m²

Pristine well maintained unit situated in a secure business park. The unit offers good height, with open plan lay out and upstairs mezzanine. Controlled access to the property for tenants, ample parking bays and ample visitor parking.

The big windows in the front offer wonderful natural lighting to the premises, with serene views all around. There is a lovely kitchenette for common use. Located in close proximity to many facilities in the Umhlanga area.