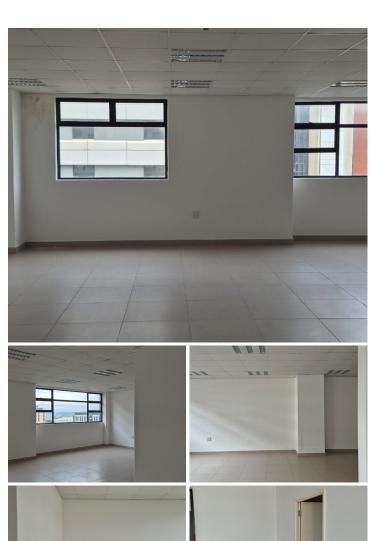

## 103 m<sup>2</sup>

Located in the thriving commercial hub of Umhlanga, Durban, this 103m<sup>2</sup> office space offers an exceptional opportunity for medical or wellness professionals seeking a vibrant and accessible business environment. The unit boasts abundant natural light, creating a bright and welcoming atmosphere throughout. Thoughtfully designed, the space features a professional reception area, a functional kitchen, and access to well-maintained communal ablutions. Two dedicated parking bays are included, ensuring convenience for both staff and clients. Situated in a secure and sought-after business park, this property is surrounded by major commercial developments, top-tier amenities, and excellent transport links. Umhlanga is renowned for its rapid growth as a premium business node, home to financial institutions, corporate headquarters, medical centres, and retail destinations. Its proximity to Gateway Theatre of Shopping, King Shaka International Airport, and major highways makes it a strategic location for businesses aiming to thrive in a high-demand area.

Sale Price R3,995,000 Ex Vat

Lease Period Available From -

| Floor Size m <sup>2</sup> | 103        | Security         | - |
|---------------------------|------------|------------------|---|
| Parking Bays              | 2.0        | Air Conditioning | - |
| Title                     | -          | Generator        | - |
| Zoning                    | Commercial | Fibre            | - |