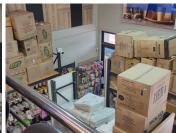

#### 223 m<sup>2</sup>

This spacious 223m² retail property, located in the highly soughtafter Umhlanga area, is an excellent investment opportunity. The space features a well-designed layout, including a mezzanine level, offering additional floor area for a variety of uses.

#### Key Features:

Size: 223m<sup>2</sup>, with a functional mezzanine level for flexible use Toilets: Onsite restroom facilities for customer and staff convenience

Small Office: Dedicated office space for administrative tasks or staff

use

Storage Room: Ample storage for inventory or equipment Backup Power: Inverter system in place to ensure continuity during power outages

Lease: Lease agreement valid until February 2028, providing

secure tenancy