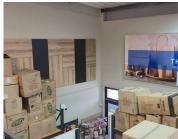

#### 223 m<sup>2</sup>

This spacious 223m² retail property, located in the highly soughtafter Umhlanga area, is an excellent investment opportunity. The space features a well-designed layout, including a mezzanine level, offering additional floor area for a variety of uses.

#### Key Features:

Size: 223m<sup>2</sup>, with a functional mezzanine level for flexible use Toilets: Onsite restroom facilities for customer and staff convenience

Small Office: Dedicated office space for administrative tasks or staff

use

Storage Room: Ample storage for inventory or equipment Backup Power: Inverter system in place to ensure continuity during power outages

Lease: Lease agreement valid until February 2028, providing

secure tenancy