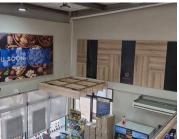

#### 223 m<sup>2</sup>

This spacious 223m² retail property, located in the highly soughtafter Umhlanga area, is an excellent investment opportunity. The space features a well-designed layout, including a mezzanine level, offering additional floor area for a variety of uses.

#### Key Features:

Size: 223m<sup>2</sup>, with a functional mezzanine level for flexible use Toilets: Onsite restroom facilities for customer and staff convenience

Small Office: Dedicated office space for administrative tasks or staff

use

Storage Room: Ample storage for inventory or equipment Backup Power: Inverter system in place to ensure continuity during power outages

Lease: Lease agreement valid until February 2028, providing

secure tenancy