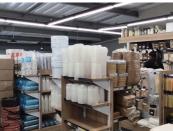

#### 223 m<sup>2</sup>

This spacious 223m² retail property, located in the highly soughtafter Umhlanga area, is an excellent investment opportunity. The space features a well-designed layout, including a mezzanine level, offering additional floor area for a variety of uses.

#### Key Features:

Size: 223m<sup>2</sup>, with a functional mezzanine level for flexible use Toilets: Onsite restroom facilities for customer and staff convenience

Small Office: Dedicated office space for administrative tasks or staff

Situated in Umhlanga, a bustling commercial hub, this property benefits from high foot traffic and a prime location. Perfect for retailers, service providers, or businesses seeking visibility and convenience, this space offers long-term value and growth potential.