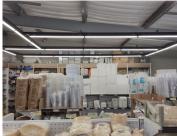

#### 223 m<sup>2</sup>

This spacious 223m² retail property, located in the highly soughtafter Umhlanga area, is an excellent investment opportunity. The space features a well-designed layout, including a mezzanine level, offering additional floor area for a variety of uses.

#### Key Features:

Size: 223m<sup>2</sup>, with a functional mezzanine level for flexible use Toilets: Onsite restroom facilities for customer and staff convenience

Small Office: Dedicated office space for administrative tasks or staff

Situated in Umhlanga, a bustling commercial hub, this property benefits from high foot traffic and a prime location. Perfect for retailers, service providers, or businesses seeking visibility and convenience, this space offers long-term value and growth potential.