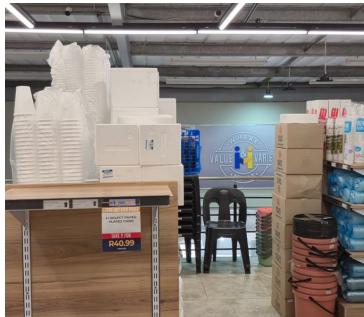

#### 223 m<sup>2</sup>

This spacious 223m² retail property, located in the highly soughtafter Umhlanga area, is an excellent investment opportunity. The space features a well-designed layout, including a mezzanine level, offering additional floor area for a variety of uses.

#### Key Features:

Size: 223m<sup>2</sup>, with a functional mezzanine level for flexible use Toilets: Onsite restroom facilities for customer and staff convenience

Small Office: Dedicated office space for administrative tasks or staff

Situated in Umhlanga, a bustling commercial hub, this property benefits from high foot traffic and a prime location. Perfect for retailers, service providers, or businesses seeking visibility and convenience, this space offers long-term value and growth potential.