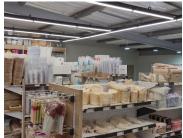

#### 223 m<sup>2</sup>

This spacious 223m² retail property, located in the highly soughtafter Umhlanga area, is an excellent investment opportunity. The space features a well-designed layout, including a mezzanine level, offering additional floor area for a variety of uses.

#### Key Features:

Size: 223m<sup>2</sup>, with a functional mezzanine level for flexible use Toilets: Onsite restroom facilities for customer and staff convenience

Small Office: Dedicated office space for administrative tasks or staff

Situated in Umhlanga, a bustling commercial hub, this property benefits from high foot traffic and a prime location. Perfect for retailers, service providers, or businesses seeking visibility and convenience, this space offers long-term value and growth potential.