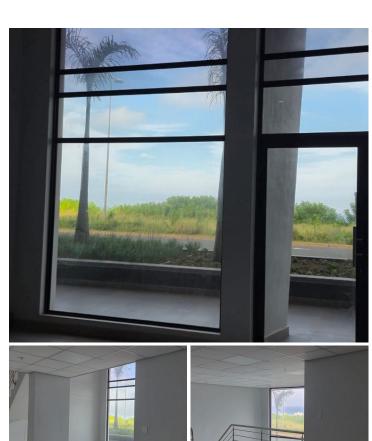

## R2,950,000

Exclusive Office Space for Sale in Prime Umhlanga Location – 70m² of Modern Potential

70 m<sup>2</sup>

Welcome to this contemporary 70m² office space located in a newly developed building in the thriving Umhlanga area. This office unit presents a fantastic opportunity for businesses seeking a vibrant location with a modern touch. Boasting a stylish mezzanine level, this office offers a versatile layout perfect for both established businesses and startups looking to grow in a prestigious setting. With two convenient parking bays included, your business and employees will always have easy access.

Umhlanga is one of the most sought-after business destinations in Durban, known for its upscale commercial developments and proximity to key amenities. As an emerging commercial hub, the area is witnessing rapid growth and offers businesses access to an affluent and expanding consumer base. Situated just minutes from Umhlanga Ridge, Gateway Theatre of Shopping, and the M4 highway, this location provides excellent connectivity and a dynamic business environment.