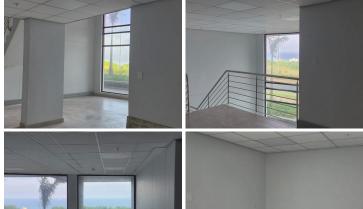

## R2,950,000

Exclusive Office Space for Sale in Prime Umhlanga Location – 70m² of Modern Potential

70 m<sup>2</sup>

Welcome to this contemporary 70m² office space located in a newly developed building in the thriving Umhlanga area. This office unit presents a fantastic opportunity for businesses seeking a vibrant location with a modern touch. Boasting a stylish mezzanine level, this office offers a versatile layout perfect for both established businesses and startups looking to grow in a prestigious setting. With two convenient parking bays included, your business and employees will always have easy access.