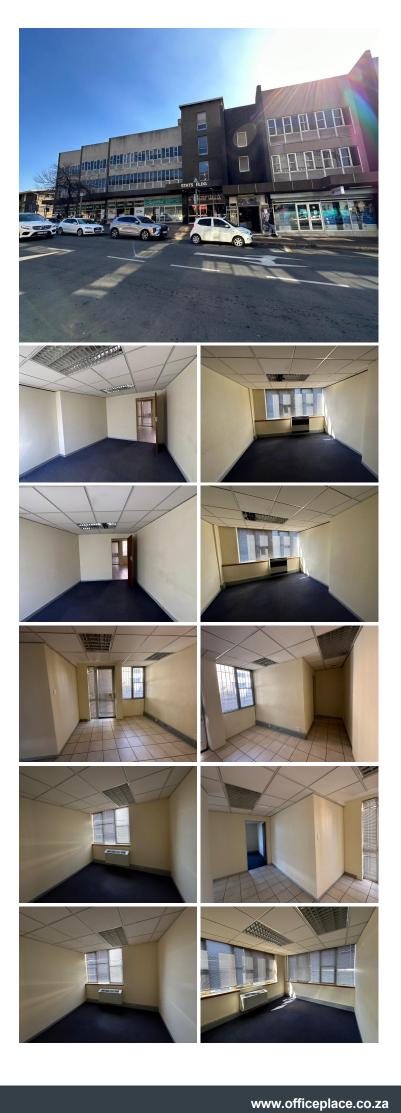

## 🐔 59 m²

A pristine unit measuring approximately 46sqm fully fitted unit within a well-positioned mixed use building is available for rent in Alberton Central. The unit is available for R4,619.70 per month excluding VAT. The property is situated on a main road, which provides excellent exposure, as well as signage opportunity. it is easily accessible from the N12 and N17 highways.

The office is situated in the heart of Alberton. It provides great business exposure, as well as signage opportunity. The office is fitted with partitioned offices, carpet flooring, standard office lighting as well as air conditioning and fibre connectivity. This office space a small kitchenette area for common usage.