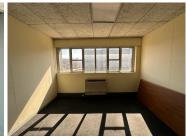

## 7,078 pm

Office Suite To Let | Alberton Central | JS Centre | Alberton

83 m<sup>2</sup>

An immaculate unit measuring approximately 83sqm fully fitted unit within a well-positioned building JS Centre is available for rent in Alberton Central. The unit is available for R7,078.24 per month excluding VAT and a circuit breaker charge of R1,104.60 excluding VAT.

The property is situated on a main road, which provides excellent exposure, as well as signage opportunity. it is easily accessible from the N12 and N17 highways. The office is situated in the heart of Alberton. It provides great business exposure, as well as signage opportunity. The office is fitted with partitioned offices, carpet flooring, standard office lighting as well as air conditioning and fibre connectivity. This office space a small kitchenette area for common usage.