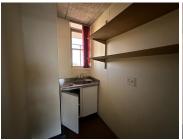

The property is situated on a main road, which provides excellent exposure, as well as signage opportunity. it is easily accessible from the N12 and N17 highways. The office is situated in the heart of Alberton. It provides great business exposure, as well as signage opportunity. The office is fitted with partitioned offices, carpet flooring, standard office lighting as well as air conditioning and fibre connectivity. This office space a small kitchenette area for common usage.