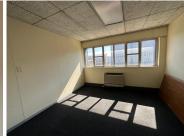

## 7,078 pm

Office Suite To Let | Alberton Central | JS Centre | Alberton

83 m<sup>2</sup>

An immaculate unit measuring approximately 83sqm fully fitted unit within a well-positioned building JS Centre is available for rent in Alberton Central. The unit is available for R7,078.24 per month excluding VAT and a circuit breaker charge of R1,104.60 excluding VAT.

The property is situated on a main road, which provides excellent exposure, as well as signage opportunity. it is easily accessible from the N12 and N17 highways. The office is situated in the heart of Alberton. It provides great business exposure, as well as signage opportunity. The office is fitted with partitioned offices, carpet flooring, standard office lighting as well as air conditioning and fibre connectivity. This office space a small kitchenette area for common usage.