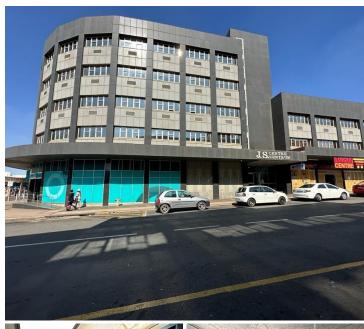

## 7,078 pm

Office Suite To Let | Alberton Central | JS Centre | Alberton

83 m<sup>2</sup>

An immaculate unit measuring approximately 83sqm fully fitted unit within a well-positioned building JS Centre is available for rent in Alberton Central. The unit is available for R7,078.24 per month excluding VAT and a circuit breaker charge of R1,104.60 excluding VAT.

The property is situated on a main road, which provides excellent exposure, as well as signage opportunity. it is easily accessible from the N12 and N17 highways. The office is situated in the heart of Alberton. It provides great business exposure, as well as signage opportunity. The office is fitted with partitioned offices, carpet flooring, standard office lighting as well as air conditioning and fibre connectivity. This office space a small kitchenette area for common usage.