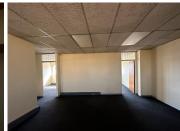

## 7,078 pm

Office Suite To Let | Alberton Central | JS Centre | Alberton

83 m<sup>2</sup>

An immaculate unit measuring approximately 83sqm fully fitted unit within a well-positioned building JS Centre is available for rent in Alberton Central. The unit is available for R7,078.24 per month excluding VAT and a circuit breaker charge of R1,104.60 excluding VAT.

The property is situated on a main road, which provides excellent exposure, as well as signage opportunity. it is easily accessible from the N12 and N17 highways. The office is situated in the heart of Alberton. It provides great business exposure, as well as signage opportunity. The office is fitted with partitioned offices, carpet flooring, standard office lighting as well as air conditioning and fibre connectivity. This office space a small kitchenette area for common usage.