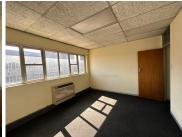

## 7,078 pm

Office Suite To Let | Alberton Central | JS Centre | Alberton

83 m<sup>2</sup>

An immaculate unit measuring approximately 83sqm fully fitted unit within a well-positioned building JS Centre is available for rent in Alberton Central. The unit is available for R7,078.24 per month excluding VAT and a circuit breaker charge of R1,104.60 excluding VAT.

The property is situated on a main road, which provides excellent exposure, as well as signage opportunity. it is easily accessible from the N12 and N17 highways. The office is situated in the heart of Alberton. It provides great business exposure, as well as signage opportunity. The office is fitted with partitioned offices, carpet flooring, standard office lighting as well as air conditioning and fibre connectivity. This office space a small kitchenette area for common usage.