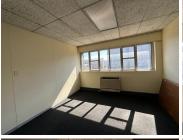

## 7,078 pm

Office Suite To Let | Alberton Central | JS Centre | Alberton

83 m<sup>2</sup>

An immaculate unit measuring approximately 83sqm fully fitted unit within a well-positioned building JS Centre is available for rent in Alberton Central. The unit is available for R7,078.24 per month excluding VAT and a circuit breaker charge of R1,104.60 excluding VAT.

The property is situated on a main road, which provides excellent exposure, as well as signage opportunity. it is easily accessible from the N12 and N17 highways. The office is situated in the heart of Alberton. It provides great business exposure, as well as signage opportunity. The office is fitted with partitioned offices, carpet flooring, standard office lighting as well as air conditioning and fibre connectivity. This office space a small kitchenette area for common usage.