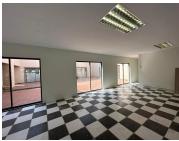

## 106 m<sup>2</sup>

This stunning ground floor unit measuring 106sqm is available to Let for immediate occupation. The unit is spacious with excellent natural lighting throughout. There is a lovely reception area and neat kitchen. There is ample parking at the building. Basic rent is R10,070. Operational costs are R2,650. Electricity deposit is R500. A two months deposit is required and there is a 9% escalation.