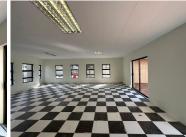

## 106 m<sup>2</sup>

This stunning ground floor unit measuring 106sqm is available to Let for immediate occupation. The unit is spacious with excellent natural lighting throughout. There is a lovely reception area and neat kitchen. There is ample parking at the building. Basic rent is R10,070. Operational costs are R2,650. Electricity deposit is R500. A two months deposit is required and there is a 9% escalation.