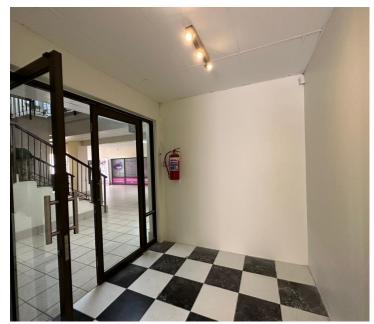

## 106 m<sup>2</sup>

This stunning ground floor unit measuring 106sqm is available to Let for immediate occupation. The unit is spacious with excellent natural lighting throughout. There is a lovely reception area and neat kitchen. There is ample parking at the building. Basic rent is R10,070. Operational costs are R2,650. Electricity deposit is R500. A two months deposit is required and there is a 9% escalation.