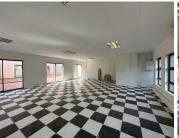

## 106 m<sup>2</sup>

This stunning ground floor unit measuring 106sqm is available to Let for immediate occupation. The unit is spacious with excellent natural lighting throughout. There is a lovely reception area and neat kitchen. There is ample parking at the building. Basic rent is R10,070. Operational costs are R2,650. Electricity deposit is R500. A two months deposit is required and there is a 9% escalation.