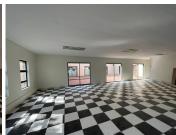

## 106 m<sup>2</sup>

This stunning ground floor unit measuring 106sqm is available to Let for immediate occupation. The unit is spacious with excellent natural lighting throughout. There is a lovely reception area and neat kitchen. There is ample parking at the building. Basic rent is R10,070. Operational costs are R2,650. Electricity deposit is R500. A two months deposit is required and there is a 9% escalation.