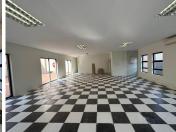

## 106 m<sup>2</sup>

This stunning ground floor unit measuring 106sqm is available to Let for immediate occupation. The unit is spacious with excellent natural lighting throughout. There is a lovely reception area and neat kitchen. There is ample parking at the building. Basic rent is R10,070. Operational costs are R2,650. Electricity deposit is R500. A two months deposit is required and there is a 9% escalation.