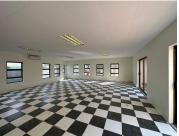

## 106 m<sup>2</sup>

This stunning ground floor unit measuring 106sqm is available to Let for immediate occupation. The unit is spacious with excellent natural lighting throughout. There is a lovely reception area and neat kitchen. There is ample parking at the building. Basic rent is R10,070. Operational costs are R2,650. Electricity deposit is R500. A two months deposit is required and there is a 9% escalation.