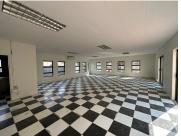

## 106 m<sup>2</sup>

This stunning ground floor unit measuring 106sqm is available to Let for immediate occupation. The unit is spacious with excellent natural lighting throughout. There is a lovely reception area and neat kitchen. There is ample parking at the building. Basic rent is R10,070. Operational costs are R2,650. Electricity deposit is R500. A two months deposit is required and there is a 9% escalation.