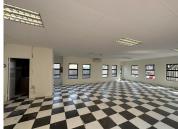

## 106 m<sup>2</sup>

This stunning ground floor unit measuring 106sqm is available to Let for immediate occupation. The unit is spacious with excellent natural lighting throughout. There is a lovely reception area and neat kitchen. There is ample parking at the building. Basic rent is R10,070. Operational costs are R2,650. Electricity deposit is R500. A two months deposit is required and there is a 9% escalation.