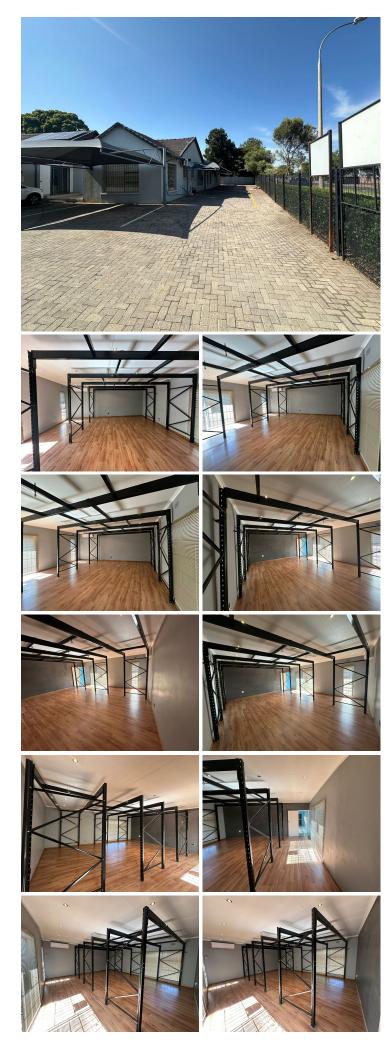

## 9,800 pm

Active Sports Clinic | Prime Retail Space to Let in Brackenhurst

49 m<sup>2</sup>

This prime ground floor unit measuring 49sqm is available to Let for immediate occupation. The unit has laminated flooring with great natural light flowing throughout. There is ample parking at the premises, backup power, a pre-paid meter for aircon and access control. The property has plenty of exposure and great signage opportunity. Rental is R200 per sqm (all inclusive). VAT not applicable.

The property is close to all main arterial routes, shops and other amenities in the area.

Gross Monthly Rental R9,800 Ex Vat Lease Period 12 months Available From Immediately

| Floor Size m <sup>2</sup> | 49         | Security         | Yes |
|---------------------------|------------|------------------|-----|
| Parking Bays              | -          | Air Conditioning | Yes |
| Title                     | -          | Generator        | -   |
| Zoning                    | Commercial | Fibre            | -   |